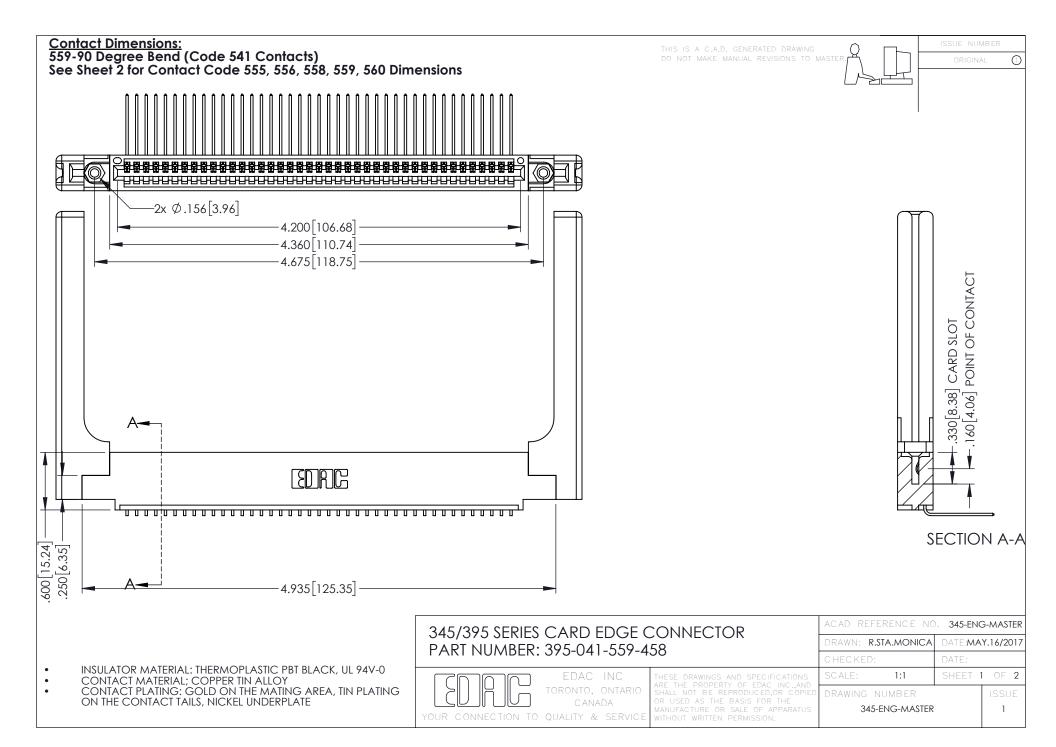

345/395 SERIES CARD EDGE CONNECTOR CONTACT CODE 555,556,558,559,560 DIMENSIONS

YOUR CONNECTION TO QUALITY & SERVICE

ACAD REFERENCE NO. 345-ENG-MASTER DATE:MAY.16/2017 DRAWN: R.STA.MONICA 1:1 SHEET 2 OF 2

345-ENG-MASTER