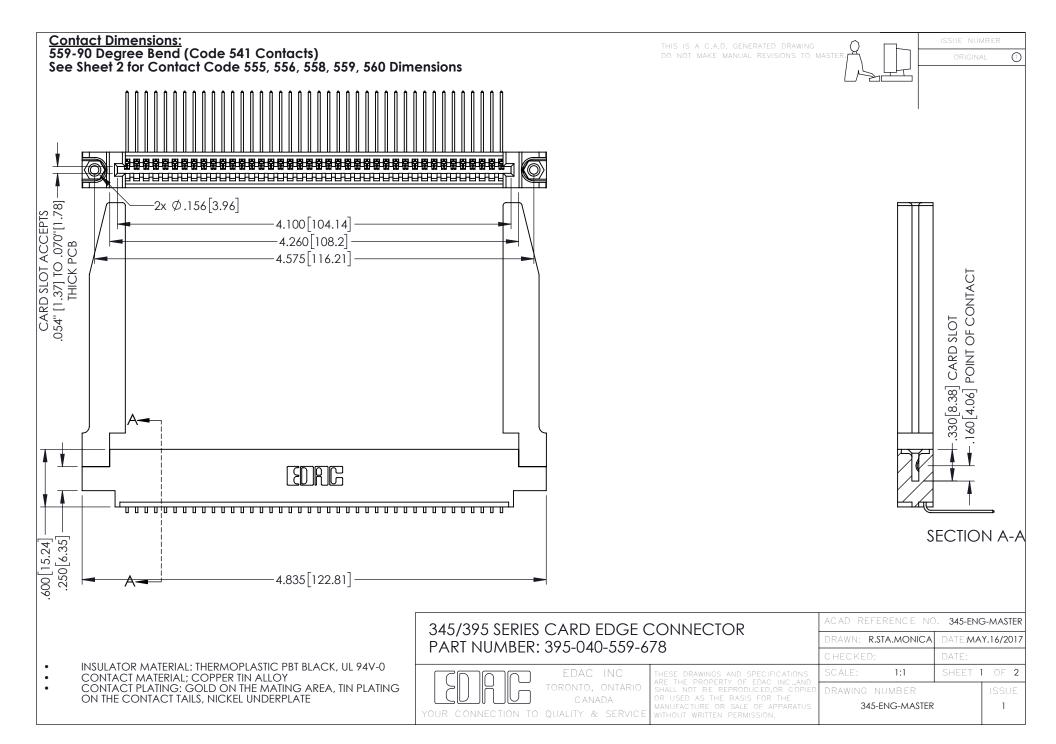

345/395 SERIES CARD EDGE CONNECTOR CONTACT CODE 555,556,558,559,560 DIMENSIONS

YOUR CONNECTION TO QUALITY & SERVICE

ACAD REFERENCE NO. 345-ENG-MASTER DATE:MAY.16/2017 DRAWN: R.STA.MONICA 1:1 SHEET 2 OF 2 345-ENG-MASTER