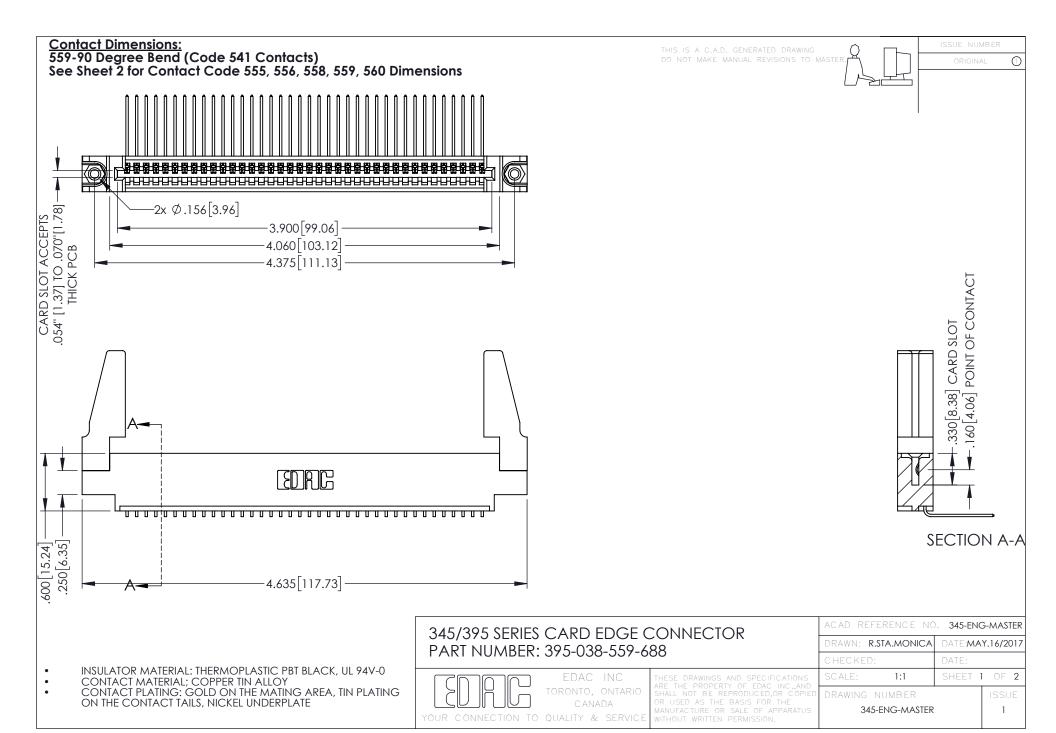

345/395 SERIES CARD EDGE CONNECTOR CONTACT CODE 555,556,558,559,560 DIMENSIONS

YOUR CONNECTION TO QUALITY & SERVICE

ACAD REFERENCE NO. 345-ENG-MASTER DATE:MAY.16/2017 DRAWN: R.STA.MONICA 1:1 SHEET 2 OF 2 345-ENG-MASTER