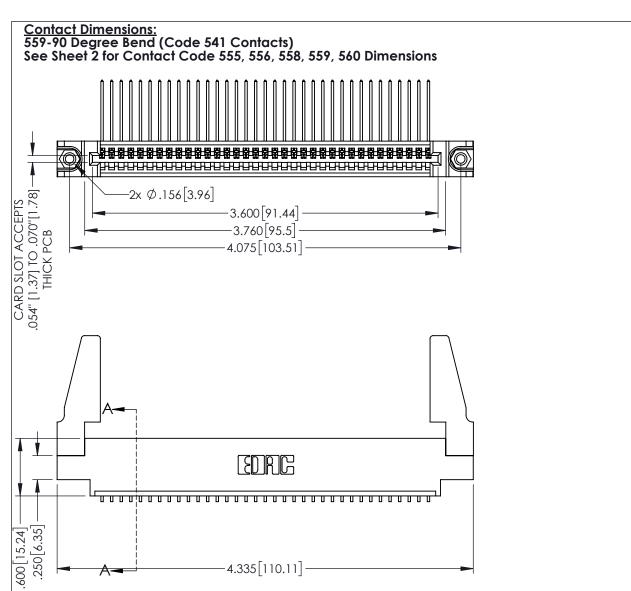

THIS IS A C.A.D. GENERATED DRAWING DO NOT MAKE MANUAL REVISIONS TO MASTER.

ISSUE NUMBER

ORIGINAL

1

330[8.38] CARD SLOT ----160[4.06] POINT OF CONTACT

**SECTION A-A** 

III 94V-0

INSULATOR MATERIAL: THERMOPLASTIC PBT BLACK, UL 94V-0

CONTACT MATERIAL; COPPER TIN ALLOY
CONTACT PLATING: GOLD ON THE MATING AREA, TIN PLATING
ON THE CONTACT TAILS, NICKEL UNDERPLATE

345/395 SERIES CARD EDGE CONNECTOR PART NUMBER: 395-035-559-688

EDNG

TORONTO, ONTARIC CANADA