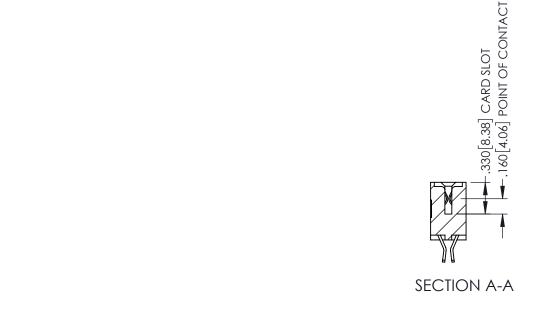

- INSULATOR MATERIAL: THERMOPLASTIC PBT BLACK, UL 94V-0
- CONTACT MATERIAL; COPPER TIN ALLOY CONTACT PLATING: GOLD ON THE MATING AREA, TIN PLATING ON THE CONTACT TAILS, NICKEL UNDERPLATE

| 345/395 SERIES CARD EDGE CONNECTOR PART NUMBER: 395-022-555-202 |                            |                                                                                                                                                                                 | ACAD REFERENCE NO. 345-ENG-MASTER |              |                 |           |
|-----------------------------------------------------------------|----------------------------|---------------------------------------------------------------------------------------------------------------------------------------------------------------------------------|-----------------------------------|--------------|-----------------|-----------|
|                                                                 |                            |                                                                                                                                                                                 | DRAWN:                            | R.STA.MONICA | DATE: <b>MA</b> | Y.16/2017 |
|                                                                 |                            |                                                                                                                                                                                 | CHECKED:                          |              | DATE:           |           |
|                                                                 | TORONTO, ONTARIO<br>CANADA | THESE DRAWINGS AND SPECIFICATIONS<br>ARE THE PROPERTY OF EDAC INC.,AND<br>SHALL NOT BE REPRODUCED,OR COPIED<br>OR USED AS THE BASIS FOR THE<br>MANUFACTURE OR SALE OF APPARATUS | SCALE:                            | 1:1          | SHEET 1         | OF 2      |
|                                                                 |                            |                                                                                                                                                                                 | DRAWING NUMBER                    |              |                 | ISSUE     |
|                                                                 |                            |                                                                                                                                                                                 | 345-ENG-MASTER                    |              |                 | 1         |
| OUR CONNECTION TO                                               | QUALITY & SERVICE          | WITHOUT WRITTEN PERMISSION.                                                                                                                                                     |                                   |              |                 |           |