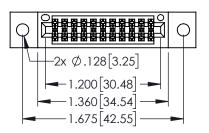

- INSULATOR MATERIAL: THERMOPLASTIC PBT BLACK, UL 94V-0
- CONTACT MATERIAL; COPPER TIN ALLOY CONTACT PLATING: GOLD ON THE MATING AREA, TIN PLATING ON THE CONTACT TAILS, NICKEL UNDERPLATE

| 345/395 SERIES CARD EDGE CONNECTOR PART NUMBER: 395-022-555-202 |                            |                                                                                                                                                                                 | ACAD REFERENCE NO. 345-ENG-MASTER |              |                 |           |
|-----------------------------------------------------------------|----------------------------|---------------------------------------------------------------------------------------------------------------------------------------------------------------------------------|-----------------------------------|--------------|-----------------|-----------|
|                                                                 |                            |                                                                                                                                                                                 | DRAWN:                            | R.STA.MONICA | DATE: <b>MA</b> | Y.16/2017 |
|                                                                 |                            |                                                                                                                                                                                 | CHECKED:                          |              | DATE:           |           |
|                                                                 | TORONTO, ONTARIO<br>CANADA | THESE DRAWINGS AND SPECIFICATIONS<br>ARE THE PROPERTY OF EDAC INC.,AND<br>SHALL NOT BE REPRODUCED,OR COPIED<br>OR USED AS THE BASIS FOR THE<br>MANUFACTURE OR SALE OF APPARATUS | SCALE:                            | 1:1          | SHEET 1         | OF 2      |
|                                                                 |                            |                                                                                                                                                                                 | DRAWING NUMBER                    |              |                 | ISSUE     |
|                                                                 |                            |                                                                                                                                                                                 | 345-ENG-MASTER                    |              |                 | 1         |
| OUR CONNECTION TO                                               | QUALITY & SERVICE          | WITHOUT WRITTEN PERMISSION.                                                                                                                                                     |                                   |              |                 |           |