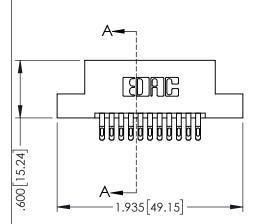

- INSULATOR MATERIAL: THERMOPLASTIC PBT BLACK, UL 94V-0
- CONTACT MATERIAL; COPPER TIN ALLOY CONTACT PLATING: GOLD ON THE MATING AREA, TIN PLATING ON THE CONTACT TAILS, NICKEL UNDERPLATE

| 345/395 SERIES CARD EDGE CONNECTOR PART NUMBER: 395-022-555-202 |                            |                                                                                                                                                                                 | ACAD REFERENCE NO. 345-ENG-MASTER |              |                 |           |
|-----------------------------------------------------------------|----------------------------|---------------------------------------------------------------------------------------------------------------------------------------------------------------------------------|-----------------------------------|--------------|-----------------|-----------|
|                                                                 |                            |                                                                                                                                                                                 | DRAWN:                            | R.STA.MONICA | DATE: <b>MA</b> | Y.16/2017 |
|                                                                 |                            |                                                                                                                                                                                 | CHECKED:                          |              | DATE:           |           |
|                                                                 | TORONTO, ONTARIO<br>CANADA | THESE DRAWINGS AND SPECIFICATIONS<br>ARE THE PROPERTY OF EDAC INC.,AND<br>SHALL NOT BE REPRODUCED,OR COPIED<br>OR USED AS THE BASIS FOR THE<br>MANUFACTURE OR SALE OF APPARATUS | SCALE:                            | 1:1          | SHEET 1         | OF 2      |
|                                                                 |                            |                                                                                                                                                                                 | DRAWING NUMBER                    |              |                 | ISSUE     |
|                                                                 |                            |                                                                                                                                                                                 | 345-ENG-MASTER                    |              |                 | 1         |
| OUR CONNECTION TO                                               | QUALITY & SERVICE          | WITHOUT WRITTEN PERMISSION.                                                                                                                                                     |                                   |              |                 |           |