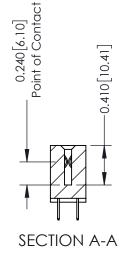

342 Assembly

THIS IS A C.A.D. GENERATED DRAWING DO NOT MAKE MANUAL REVISIONS TO MASTER. ISSUE NUMBER

ORIGINAL

1

| 342 / 392 Series Card Edge Connector<br>Contact Bend Detail |                                                                                                                                   | ACAD REFERENCE NO. 342 ENG MASTER |             |          |          |
|-------------------------------------------------------------|-----------------------------------------------------------------------------------------------------------------------------------|-----------------------------------|-------------|----------|----------|
|                                                             |                                                                                                                                   | DRAWN:                            | J.LEE       | DATE: OC | T. 06/09 |
|                                                             |                                                                                                                                   | CHECKED:                          |             | DATE:    |          |
| EDAC INC                                                    | ARE THE PROPERTY OF EDAC INC.,AND SHALL NOT BE REPRODUCED,OR COPIED OR USED AS THE BASIS FOR THE MANUFACTURE OR SALE OF APPARATUS | SCALE:                            | NTS         | SHEET :  | 2 OF 3   |
| TORONTO, ONTARIO                                            |                                                                                                                                   | DRAWING                           | NUMBER      |          | ISSUE    |
| YOUR CONNECTION TO QUALITY & SERVICE                        |                                                                                                                                   | 3                                 | 42 Assembly |          | 1        |