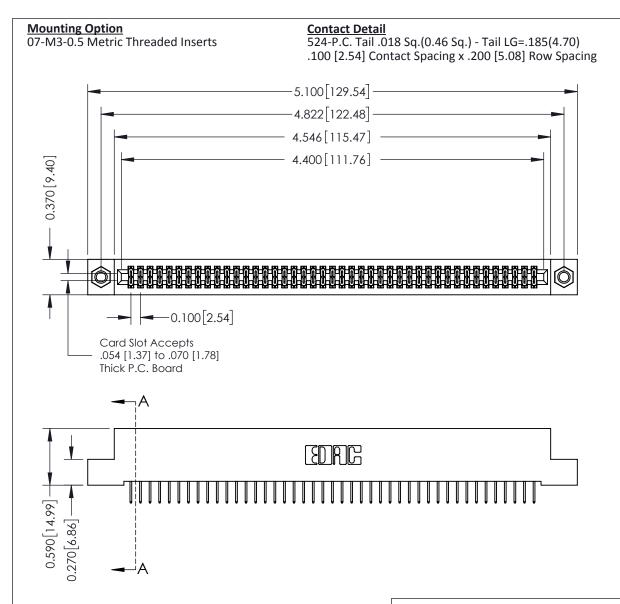

THIS IS A C.A.D. GENERATED DRAWING DO NOT MAKE MANUAL REVISIONS TO MASTER

ISSUE NUMBER

ORIGINAL

1

| 342 / 392 Card Edge Connector<br>Mounting Options |                                                                                                                                     | ACAD REFERENCE NO. 342 ENG MASTER |         |           |  |  |
|---------------------------------------------------|-------------------------------------------------------------------------------------------------------------------------------------|-----------------------------------|---------|-----------|--|--|
|                                                   |                                                                                                                                     | DRAWN: J.LEE                      | DATE: O | CT. 06/09 |  |  |
|                                                   |                                                                                                                                     | CHECKED:                          | DATE:   |           |  |  |
| EDAC INC                                          | ARE THE PROPERTY OF EDAC INC.,AND — SHALL NOT BE REPRODUCED,OR COPIED OR USED AS THE BASIS FOR THE MANUFACTURE OR SALE OF APPARATUS | SCALE: NTS                        | SHEET : | 3 OF 3    |  |  |
| TORONTO, ONTARIO                                  |                                                                                                                                     | DRAWING NUMBER                    | •       | ISSUE     |  |  |
| YOUR CONNECTION TO QUALITY & SERVICE              |                                                                                                                                     | 342 Assembly                      |         | 1         |  |  |