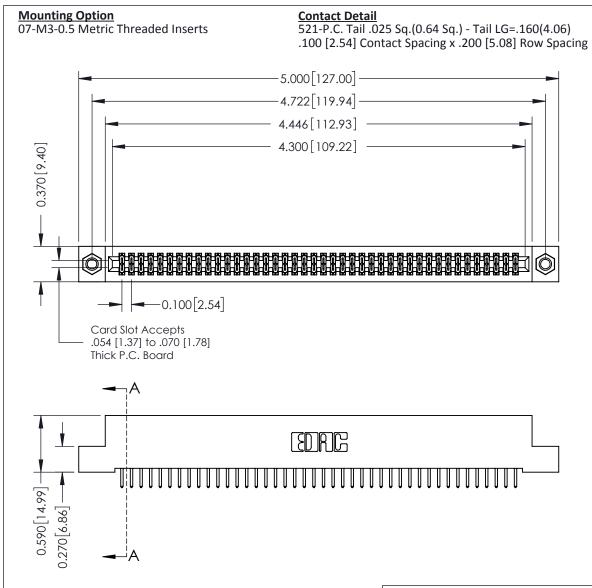

342 / 392 Card Edge Connector Part Number: 392-084-521-207

YOUR CONNECTION TO QUALITY & SERVICE

CANADA

J.LEE DATE: OCT. 06/09 SHEET 1 OF 3

342 ENG MASTER

342 Assembly

**See Accompanying Pages for: Contact Bend Details** 

- **Mounting Options**

THIS IS A C.A.D. GENERATED DRAWING DO NOT MAKE MANUAL REVISIONS TO MASTER. ISSUE NUMBER

ORIGINAL

1

| 342 / 392 Series Card Edge Connector<br>Contact Bend Detail |                                                                                                                                                                                                  | ACAD REFERENCE NO. 342 ENG MASTER |             |                  |        |
|-------------------------------------------------------------|--------------------------------------------------------------------------------------------------------------------------------------------------------------------------------------------------|-----------------------------------|-------------|------------------|--------|
|                                                             |                                                                                                                                                                                                  | DRAWN:                            | J.LEE       | DATE: OCT. 06/09 |        |
|                                                             |                                                                                                                                                                                                  | CHECKED:                          |             | DATE:            |        |
| TORONTO, ONTARIO                                            | THESE DRAWINGS AND SPECIFICATIONS ARE THE PROPERTY OF EDAC INC. AND SHALL NOT BE REPRODUCED, OR COPIED OR USED AS THE BASIS FOR THE MANUFACTURE OR SALE OF APPARATUS WITHOUT WRITTEN PERMISSION. | SCALE:                            | NTS         | SHEET :          | 2 OF 3 |
|                                                             |                                                                                                                                                                                                  | DRAWING                           | NUMBER      |                  | ISSUE  |
| YOUR CONNECTION TO QUALITY & SERVICE                        |                                                                                                                                                                                                  | 3                                 | 42 Assembly |                  | 1      |

THIS IS A C.A.D. GENERATED DRAWING DO NOT MAKE MANUAL REVISIONS TO MASTER

ISSUE NUMBER

ORIGINAL

1

| 342 / 392 Card Edge Connector<br>Mounting Options |                                                                                                                                                                                                 | ACAD REFERENCE NO. 342 ENG MASTER |                         |        |  |  |
|---------------------------------------------------|-------------------------------------------------------------------------------------------------------------------------------------------------------------------------------------------------|-----------------------------------|-------------------------|--------|--|--|
|                                                   |                                                                                                                                                                                                 | DRAWN: J.LEE                      | DATE: <b>OCT. 06/09</b> |        |  |  |
|                                                   |                                                                                                                                                                                                 | CHECKED:                          | DATE:                   |        |  |  |
| TORONTO, ONTARIO                                  | THESE DRAWINGS AND SPECIFICATIONS ARE THE PROPERTY OF EDAC INC.,AND SHALL NOT BE REPRODUCED,OR COPIED OR USED AS THE BASIS FOR THE MANUFACTURE OR SALE OF APPARATUS WITHOUT WRITTEN PERMISSION. | SCALE: NTS                        | SHEET :                 | 3 OF 3 |  |  |
|                                                   |                                                                                                                                                                                                 | DRAWING NUMBER                    | •                       | ISSUE  |  |  |
| YOUR CONNECTION TO QUALITY & SERVICE              |                                                                                                                                                                                                 | 342 Assembly                      |                         | 1      |  |  |