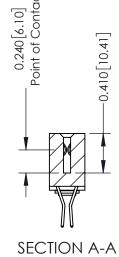

**Mounting Options** 

THIS IS A C.A.D. GENERATED DRAWING DO NOT MAKE MANUAL REVISIONS TO MASTER. ISSUE NUMBER

ORIGINAL

1

| 342 / 392 Series Card Edge Connector<br>Contact Bend Detail |                                                                                                                                                                                                  | ACAD REFERENCE NO. 342 ENG MASTER |             |                  |        |
|-------------------------------------------------------------|--------------------------------------------------------------------------------------------------------------------------------------------------------------------------------------------------|-----------------------------------|-------------|------------------|--------|
|                                                             |                                                                                                                                                                                                  | DRAWN:                            | J.LEE       | DATE: OCT. 06/09 |        |
|                                                             |                                                                                                                                                                                                  | CHECKED:                          |             | DATE:            |        |
| TORONTO, ONTARIO                                            | THESE DRAWINGS AND SPECIFICATIONS ARE THE PROPERTY OF EDAC INC. AND SHALL NOT BE REPRODUCED, OR COPIED OR USED AS THE BASIS FOR THE MANUFACTURE OR SALE OF APPARATUS WITHOUT WRITTEN PERMISSION. | SCALE:                            | NTS         | SHEET :          | 2 OF 3 |
|                                                             |                                                                                                                                                                                                  | DRAWING                           | NUMBER      |                  | ISSUE  |
| YOUR CONNECTION TO QUALITY & SERVICE                        |                                                                                                                                                                                                  | 3                                 | 42 Assembly |                  | 1      |

THIS IS A C.A.D. GENERATED DRAWING DO NOT MAKE MANUAL REVISIONS TO MASTER

ISSUE NUMBER

ORIGINAL

1

| 342 / 392 Card Edge Connector<br>Mounting Options |                                                                                                                                                                                               | ACAD REFERENCE NO. 342 ENG MASTER |                         |        |  |  |
|---------------------------------------------------|-----------------------------------------------------------------------------------------------------------------------------------------------------------------------------------------------|-----------------------------------|-------------------------|--------|--|--|
|                                                   |                                                                                                                                                                                               | DRAWN: J.LEE                      | DATE: <b>OCT. 06/09</b> |        |  |  |
|                                                   |                                                                                                                                                                                               | CHECKED:                          | DATE:                   |        |  |  |
| TORONTO, ONTARIO                                  | THESE DRAWINGS AND SPECIFICATIONS ARE THE PROPERTY OF EDAC INCAND SHALL NOT BE REPRODUCED,OR COPIED OR USED AS THE BASIS FOR THE MANUFACTURE OR SALE OF APPARATUS WITHOUT WRITTEN PERMISSION. | SCALE: NTS                        | SHEET :                 | 3 OF 3 |  |  |
|                                                   |                                                                                                                                                                                               | DRAWING NUMBER                    | •                       | ISSUE  |  |  |
| YOUR CONNECTION TO QUALITY & SERVICE              |                                                                                                                                                                                               | 342 Assembly                      |                         | 1      |  |  |