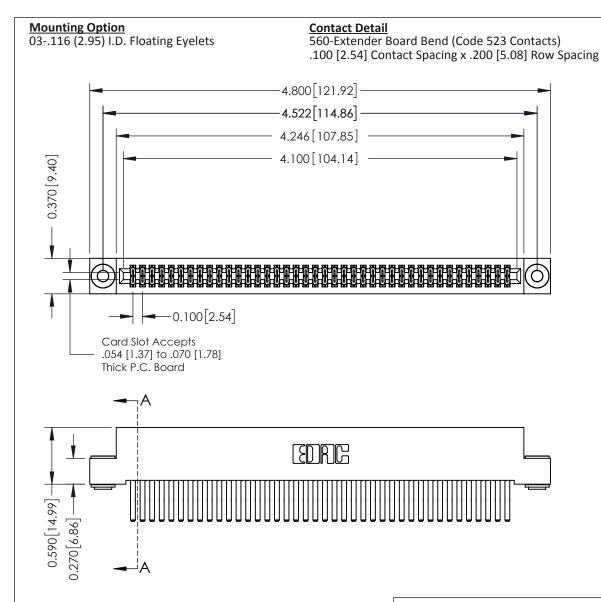

**Mounting Options** 

THIS IS A C.A.D. GENERATED DRAWING DO NOT MAKE MANUAL REVISIONS TO MASTER. ISSUE NUMBER

ORIGINAL

1

| 342 / 392 Series Card Edge Connector<br>Contact Bend Detail |                                                                                                                                                                                                  | ACAD REFERENCE NO. 342 ENG MASTER |             |                  |        |
|-------------------------------------------------------------|--------------------------------------------------------------------------------------------------------------------------------------------------------------------------------------------------|-----------------------------------|-------------|------------------|--------|
|                                                             |                                                                                                                                                                                                  | DRAWN:                            | J.LEE       | DATE: OCT. 06/09 |        |
|                                                             |                                                                                                                                                                                                  | CHECKED:                          |             | DATE:            |        |
| TORONTO, ONTARIO                                            | THESE DRAWINGS AND SPECIFICATIONS ARE THE PROPERTY OF EDAC INC. AND SHALL NOT BE REPRODUCED, OR COPIED OR USED AS THE BASIS FOR THE MANUFACTURE OR SALE OF APPARATUS WITHOUT WRITTEN PERMISSION. | SCALE:                            | NTS         | SHEET :          | 2 OF 3 |
|                                                             |                                                                                                                                                                                                  | DRAWING                           | NUMBER      |                  | ISSUE  |
| YOUR CONNECTION TO QUALITY & SERVICE                        |                                                                                                                                                                                                  | 3                                 | 42 Assembly |                  | 1      |

THIS IS A C.A.D. GENERATED DRAWING DO NOT MAKE MANUAL REVISIONS TO MASTER

ISSUE NUMBER

ORIGINAL

1

| 342 / 392 Card Edge Connector<br>Mounting Options |                                                                                                                                                                                               | ACAD REFERENCE NO. 342 ENG MASTER |                         |        |  |  |
|---------------------------------------------------|-----------------------------------------------------------------------------------------------------------------------------------------------------------------------------------------------|-----------------------------------|-------------------------|--------|--|--|
|                                                   |                                                                                                                                                                                               | DRAWN: J.LEE                      | DATE: <b>OCT. 06/09</b> |        |  |  |
|                                                   |                                                                                                                                                                                               | CHECKED:                          | DATE:                   |        |  |  |
| TORONTO, ONTARIO                                  | THESE DRAWINGS AND SPECIFICATIONS ARE THE PROPERTY OF EDAC INCAND SHALL NOT BE REPRODUCED,OR COPIED OR USED AS THE BASIS FOR THE MANUFACTURE OR SALE OF APPARATUS WITHOUT WRITTEN PERMISSION. | SCALE: NTS                        | SHEET :                 | 3 OF 3 |  |  |
|                                                   |                                                                                                                                                                                               | DRAWING NUMBER                    | •                       | ISSUE  |  |  |
| YOUR CONNECTION TO QUALITY & SERVICE              |                                                                                                                                                                                               | 342 Assembly                      |                         | 1      |  |  |