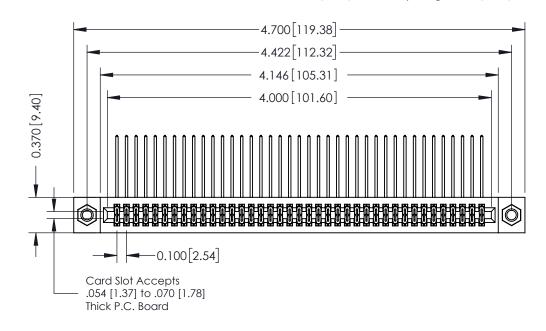

## **See Accompanying Pages for:**

- **Contact Bend Details**
- **Mounting Options**

342 / 392 Card Edge Connector Part Number: 392-078-559-207

YOUR CONNECTION TO QUALITY & SERVICE

342 ENG MASTER J.LEE DATE: OCT. 06/09 SHEET 1 OF 3

342 Assembly

THIS IS A C.A.D. GENERATED DRAWING DO NOT MAKE MANUAL REVISIONS TO MASTER. ISSUE NUMBER

ORIGINAL

1

| 342 / 392 Series Card Edge Connector<br>Contact Bend Detail |                                                                                                                                                                                                  | ACAD REFERENCE NO. 342 ENG MASTER |             |                  |        |
|-------------------------------------------------------------|--------------------------------------------------------------------------------------------------------------------------------------------------------------------------------------------------|-----------------------------------|-------------|------------------|--------|
|                                                             |                                                                                                                                                                                                  | DRAWN:                            | J.LEE       | DATE: OCT. 06/09 |        |
|                                                             |                                                                                                                                                                                                  | CHECKED:                          |             | DATE:            |        |
| TORONTO, ONTARIO                                            | THESE DRAWINGS AND SPECIFICATIONS ARE THE PROPERTY OF EDAC INC. AND SHALL NOT BE REPRODUCED, OR COPIED OR USED AS THE BASIS FOR THE MANUFACTURE OR SALE OF APPARATUS WITHOUT WRITTEN PERMISSION. | SCALE:                            | NTS         | SHEET :          | 2 OF 3 |
|                                                             |                                                                                                                                                                                                  | DRAWING                           | NUMBER      |                  | ISSUE  |
| YOUR CONNECTION TO QUALITY & SERVICE                        |                                                                                                                                                                                                  | 3                                 | 42 Assembly |                  | 1      |