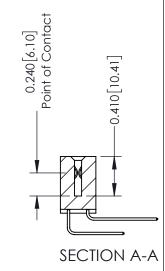

## **Contact Detail**

559-90 Degree Bend (Code 541 Contacts) .100 [2.54] Contact Spacing x .200 [5.08] Row Spacing