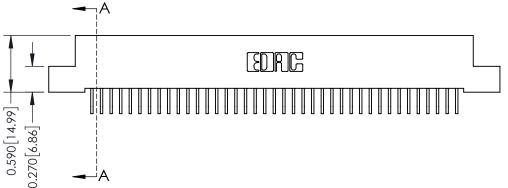

342 Assembly

THIS IS A C.A.D. GENERATED DRAWING DO NOT MAKE MANUAL REVISIONS TO MASTER. ISSUE NUMBER

ORIGINAL

1

| 342 / 392 Series Card Edge Connector<br>Contact Bend Detail |                                                                                                                                                                                                  | ACAD REFERENCE NO. 342 ENG MASTER |             |                  |        |
|-------------------------------------------------------------|--------------------------------------------------------------------------------------------------------------------------------------------------------------------------------------------------|-----------------------------------|-------------|------------------|--------|
|                                                             |                                                                                                                                                                                                  | DRAWN:                            | J.LEE       | DATE: OCT. 06/09 |        |
|                                                             |                                                                                                                                                                                                  | CHECKED:                          |             | DATE:            |        |
| TORONTO, ONTARIO                                            | THESE DRAWINGS AND SPECIFICATIONS ARE THE PROPERTY OF EDAC INC. AND SHALL NOT BE REPRODUCED, OR COPIED OR USED AS THE BASIS FOR THE MANUFACTURE OR SALE OF APPARATUS WITHOUT WRITTEN PERMISSION. | SCALE:                            | NTS         | SHEET :          | 2 OF 3 |
|                                                             |                                                                                                                                                                                                  | DRAWING                           | NUMBER      |                  | ISSUE  |
| YOUR CONNECTION TO QUALITY & SERVICE                        |                                                                                                                                                                                                  | 3                                 | 42 Assembly |                  | 1      |