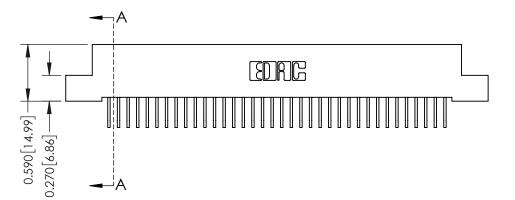

342 Assembly

THIS IS A C.A.D. GENERATED DRAWING DO NOT MAKE MANUAL REVISIONS TO MASTER. ISSUE NUMBER

ORIGINAL

1

| 342 / 392 Series Card Edge Connector<br>Contact Bend Detail |                                                                                                                                                                                                  | ACAD REFERENCE NO. 342 ENG MASTER |             |                  |        |
|-------------------------------------------------------------|--------------------------------------------------------------------------------------------------------------------------------------------------------------------------------------------------|-----------------------------------|-------------|------------------|--------|
|                                                             |                                                                                                                                                                                                  | DRAWN:                            | J.LEE       | DATE: OCT. 06/09 |        |
|                                                             |                                                                                                                                                                                                  | CHECKED:                          |             | DATE:            |        |
| TORONTO, ONTARIO                                            | THESE DRAWINGS AND SPECIFICATIONS ARE THE PROPERTY OF EDAC INC. AND SHALL NOT BE REPRODUCED, OR COPIED OR USED AS THE BASIS FOR THE MANUFACTURE OR SALE OF APPARATUS WITHOUT WRITTEN PERMISSION. | SCALE:                            | NTS         | SHEET :          | 2 OF 3 |
|                                                             |                                                                                                                                                                                                  | DRAWING                           | NUMBER      |                  | ISSUE  |
| YOUR CONNECTION TO QUALITY & SERVICE                        |                                                                                                                                                                                                  | 3                                 | 42 Assembly |                  | 1      |

THIS IS A C.A.D. GENERATED DRAWING DO NOT MAKE MANUAL REVISIONS TO MASTER

ISSUE NUMBER

ORIGINAL

1

| 342 / 392 Card Edge Connector<br>Mounting Options |                                                                                                                                                                                               | ACAD REFERENCE NO. 342 ENG MASTER |                         |        |  |  |
|---------------------------------------------------|-----------------------------------------------------------------------------------------------------------------------------------------------------------------------------------------------|-----------------------------------|-------------------------|--------|--|--|
|                                                   |                                                                                                                                                                                               | DRAWN: J.LEE                      | DATE: <b>OCT. 06/09</b> |        |  |  |
|                                                   |                                                                                                                                                                                               | CHECKED:                          | DATE:                   |        |  |  |
| TORONTO, ONTARIO                                  | THESE DRAWINGS AND SPECIFICATIONS ARE THE PROPERTY OF EDAC INCAND SHALL NOT BE REPRODUCED,OR COPIED OR USED AS THE BASIS FOR THE MANUFACTURE OR SALE OF APPARATUS WITHOUT WRITTEN PERMISSION. | SCALE: NTS                        | SHEET :                 | 3 OF 3 |  |  |
|                                                   |                                                                                                                                                                                               | DRAWING NUMBER                    | •                       | ISSUE  |  |  |
| YOUR CONNECTION TO QUALITY & SERVICE              |                                                                                                                                                                                               | 342 Assembly                      |                         | 1      |  |  |