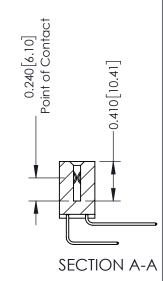

**Mounting Option** 07-M3-0.5 Metric Threaded Inserts **Contact Detail** 

558-90 Degree Bend (Code 541 Contacts) .100 [2.54] Contact Spacing x .200 [5.08] Row Spacing

342 Assembly

THIS IS A C.A.D. GENERATED DRAWING DO NOT MAKE MANUAL REVISIONS TO MASTER. ISSUE NUMBER

ORIGINAL

1

| 342 / 392 Series Card Edge Connector<br>Contact Bend Detail |                                                                                                                                                                                                  | ACAD REFERENCE NO. 342 ENG MASTER |             |                  |        |
|-------------------------------------------------------------|--------------------------------------------------------------------------------------------------------------------------------------------------------------------------------------------------|-----------------------------------|-------------|------------------|--------|
|                                                             |                                                                                                                                                                                                  | DRAWN:                            | J.LEE       | DATE: OCT. 06/09 |        |
|                                                             |                                                                                                                                                                                                  | CHECKED:                          |             | DATE:            |        |
| TORONTO, ONTARIO                                            | THESE DRAWINGS AND SPECIFICATIONS ARE THE PROPERTY OF EDAC INC. AND SHALL NOT BE REPRODUCED, OR COPIED OR USED AS THE BASIS FOR THE MANUFACTURE OR SALE OF APPARATUS WITHOUT WRITTEN PERMISSION. | SCALE:                            | NTS         | SHEET :          | 2 OF 3 |
|                                                             |                                                                                                                                                                                                  | DRAWING                           | NUMBER      |                  | ISSUE  |
| YOUR CONNECTION TO QUALITY & SERVICE                        |                                                                                                                                                                                                  | 3                                 | 42 Assembly |                  | 1      |