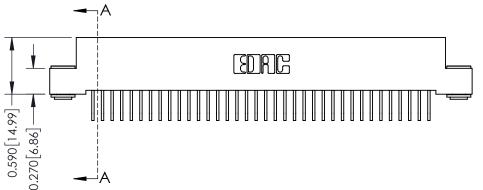

342 Assembly

THIS IS A C.A.D. GENERATED DRAWING DO NOT MAKE MANUAL REVISIONS TO MASTER. ISSUE NUMBER

ORIGINAL

1

| 342 / 392 Series Card Edge Connector<br>Contact Bend Detail |                                                                                                                                                                                                  | ACAD REFERENCE NO. 342 ENG MASTER |             |                  |        |
|-------------------------------------------------------------|--------------------------------------------------------------------------------------------------------------------------------------------------------------------------------------------------|-----------------------------------|-------------|------------------|--------|
|                                                             |                                                                                                                                                                                                  | DRAWN:                            | J.LEE       | DATE: OCT. 06/09 |        |
|                                                             |                                                                                                                                                                                                  | CHECKED:                          |             | DATE:            |        |
| TORONTO, ONTARIO                                            | THESE DRAWINGS AND SPECIFICATIONS ARE THE PROPERTY OF EDAC INC. AND SHALL NOT BE REPRODUCED, OR COPIED OR USED AS THE BASIS FOR THE MANUFACTURE OR SALE OF APPARATUS WITHOUT WRITTEN PERMISSION. | SCALE:                            | NTS         | SHEET :          | 2 OF 3 |
|                                                             |                                                                                                                                                                                                  | DRAWING                           | NUMBER      |                  | ISSUE  |
| YOUR CONNECTION TO QUALITY & SERVICE                        |                                                                                                                                                                                                  | 3                                 | 42 Assembly |                  | 1      |