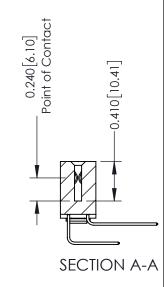

**Mounting Option** 03-.116 (2.95) I.D. Floating Eyelets **Contact Detail** 

558-90 Degree Bend (Code 541 Contacts) .100 [2.54] Contact Spacing x .200 [5.08] Row Spacing

342 Assembly

THIS IS A C.A.D. GENERATED DRAWING DO NOT MAKE MANUAL REVISIONS TO MASTER. ISSUE NUMBER

ORIGINAL

1

| 342 / 392 Series Card Edge Connector<br>Contact Bend Detail |                                                                                                                                                                                                  | ACAD REFERENCE NO. 342 ENG MASTER |             |                  |        |
|-------------------------------------------------------------|--------------------------------------------------------------------------------------------------------------------------------------------------------------------------------------------------|-----------------------------------|-------------|------------------|--------|
|                                                             |                                                                                                                                                                                                  | DRAWN:                            | J.LEE       | DATE: OCT. 06/09 |        |
|                                                             |                                                                                                                                                                                                  | CHECKED:                          |             | DATE:            |        |
| TORONTO, ONTARIO                                            | THESE DRAWINGS AND SPECIFICATIONS ARE THE PROPERTY OF EDAC INC. AND SHALL NOT BE REPRODUCED, OR COPIED OR USED AS THE BASIS FOR THE MANUFACTURE OR SALE OF APPARATUS WITHOUT WRITTEN PERMISSION. | SCALE:                            | NTS         | SHEET :          | 2 OF 3 |
|                                                             |                                                                                                                                                                                                  | DRAWING                           | NUMBER      |                  | ISSUE  |
| YOUR CONNECTION TO QUALITY & SERVICE                        |                                                                                                                                                                                                  | 3                                 | 42 Assembly |                  | 1      |