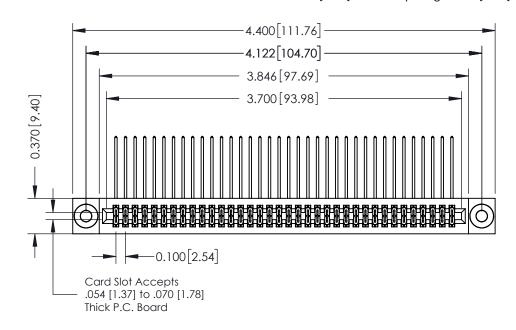

## **See Accompanying Pages for:**

- **Contact Bend Details**
- **Mounting Options**

342 / 392 Card Edge Connector Part Number: 392-072-558-203

YOUR CONNECTION TO QUALITY & SERVICE

342 ENG MASTER J.LEE DATE: OCT. 06/09 SHEET 1 OF 3

342 Assembly

THIS IS A C.A.D. GENERATED DRAWING DO NOT MAKE MANUAL REVISIONS TO MASTER. ISSUE NUMBER

ORIGINAL

1

| 342 / 392 Series Card Edge Connector<br>Contact Bend Detail |                                                                                                                                                                                                  | ACAD REFERENCE NO. 342 ENG MASTER |             |                  |        |
|-------------------------------------------------------------|--------------------------------------------------------------------------------------------------------------------------------------------------------------------------------------------------|-----------------------------------|-------------|------------------|--------|
|                                                             |                                                                                                                                                                                                  | DRAWN:                            | J.LEE       | DATE: OCT. 06/09 |        |
|                                                             |                                                                                                                                                                                                  | CHECKED:                          |             | DATE:            |        |
| TORONTO, ONTARIO                                            | THESE DRAWINGS AND SPECIFICATIONS ARE THE PROPERTY OF EDAC INC. AND SHALL NOT BE REPRODUCED, OR COPIED OR USED AS THE BASIS FOR THE MANUFACTURE OR SALE OF APPARATUS WITHOUT WRITTEN PERMISSION. | SCALE:                            | NTS         | SHEET :          | 2 OF 3 |
|                                                             |                                                                                                                                                                                                  | DRAWING                           | NUMBER      |                  | ISSUE  |
| YOUR CONNECTION TO QUALITY & SERVICE                        |                                                                                                                                                                                                  | 3                                 | 42 Assembly |                  | 1      |