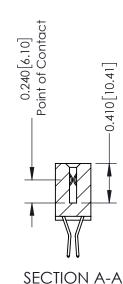

## **Contact Detail**

560-Extender Board Bend (Code 523 Contacts) .100 [2.54] Contact Spacing x .200 [5.08] Row Spacing