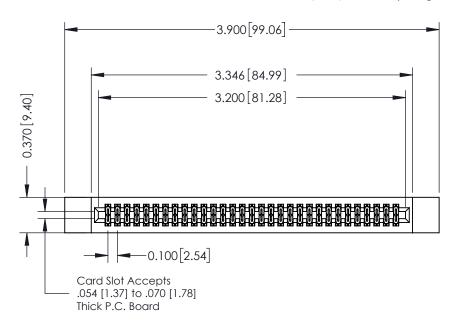

## **See Accompanying Pages for:**

- **Contact Bend Details**
- **Mounting Options**

342 / 392 Card Edge Connector Part Number: 392-062-560-212

| ACAD REFERENCE NO. 342 ENG MASTER |                  |  |  |  |
|-----------------------------------|------------------|--|--|--|
| DRAWN: J.LEE                      | DATE: OCT. 06/09 |  |  |  |
| CHECKED:                          | DATE:            |  |  |  |
| SCALE: NTS                        | SHEET 1 OF 3     |  |  |  |
| DRAWING NUMBER                    | ISSUE            |  |  |  |

342 Assembly

THIS IS A C.A.D. GENERATED DRAWING DO NOT MAKE MANUAL REVISIONS TO MASTER. ISSUE NUMBER

ORIGINAL

1

| 342 / 392 Series Card Edge Connector<br>Contact Bend Detail |                                                                                                                                   | ACAD REFERENCE NO. 342 ENG MASTER |             |                  |        |
|-------------------------------------------------------------|-----------------------------------------------------------------------------------------------------------------------------------|-----------------------------------|-------------|------------------|--------|
|                                                             |                                                                                                                                   | DRAWN:                            | J.LEE       | DATE: OCT. 06/09 |        |
|                                                             |                                                                                                                                   | CHECKED:                          |             | DATE:            |        |
| EDAC INC                                                    | ARE THE PROPERTY OF EDAC INC.,AND SHALL NOT BE REPRODUCED,OR COPIED OR USED AS THE BASIS FOR THE MANUFACTURE OR SALE OF APPARATUS | SCALE:                            | NTS         | SHEET :          | 2 OF 3 |
| TORONTO, ONTARIO                                            |                                                                                                                                   | DRAWING                           | NUMBER      |                  | ISSUE  |
| YOUR CONNECTION TO QUALITY & SERVICE                        |                                                                                                                                   | 3                                 | 42 Assembly |                  | 1      |