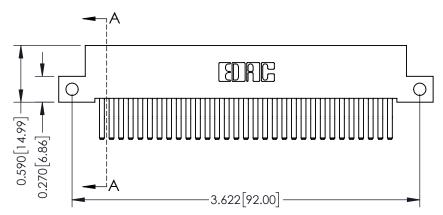

## **See Accompanying Pages for:**

- **Contact Bend Details**
- **Mounting Options**

342 / 392 Card Edge Connector Part Number: 392-062-560-212

| ACAD REFERENCE NO. 342 ENG MASTER |                  |  |  |  |
|-----------------------------------|------------------|--|--|--|
| DRAWN: J.LEE                      | DATE: OCT. 06/09 |  |  |  |
| CHECKED:                          | DATE:            |  |  |  |
| SCALE: NTS                        | SHEET 1 OF 3     |  |  |  |
| DRAWING NUMBER                    | ISSUE            |  |  |  |

THIS IS A C.A.D. GENERATED DRAWING DO NOT MAKE MANUAL REVISIONS TO MASTER

ISSUE NUMBER

ORIGINAL

1

| 342 / 392 Card Edge Connector<br>Mounting Options |                                                                                                                                   | ACAD REFERENCE NO. 342 ENG MASTER |                         |        |  |
|---------------------------------------------------|-----------------------------------------------------------------------------------------------------------------------------------|-----------------------------------|-------------------------|--------|--|
|                                                   |                                                                                                                                   | DRAWN: J.LEE                      | DATE: <b>OCT. 06/09</b> |        |  |
|                                                   |                                                                                                                                   | CHECKED:                          | DATE:                   |        |  |
| EDAC INC                                          | ARE THE PROPERTY OF EDAC INC.,AND SHALL NOT BE REPRODUCED,OR COPIED OR USED AS THE BASIS FOR THE MANUFACTURE OR SALE OF APPARATUS | SCALE: NTS                        | SHEET :                 | 3 OF 3 |  |
| TORONTO, ONTARIO                                  |                                                                                                                                   | DRAWING NUMBER                    | •                       | ISSUE  |  |
| YOUR CONNECTION TO QUALITY & SERVICE              |                                                                                                                                   | 342 Assembly                      |                         | 1      |  |