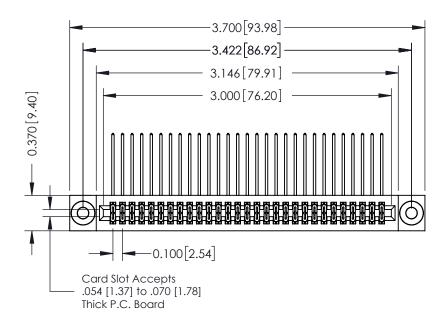

## **See Accompanying Pages for:**

- **Contact Bend Details**
- **Mounting Options**

342 / 392 Card Edge Connector Part Number: 392-058-558-203

YOUR CONNECTION TO QUALITY & SERVICE

342 ENG MASTER J.LEE DATE: OCT. 06/09 SHEET 1 OF 3 NTS