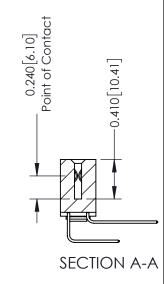

**Mounting Option** 

03-.116 (2.95) I.D. Floating Eyelets

**Contact Detail** 

558-90 Degree Bend (Code 541 Contacts) .100 [2.54] Contact Spacing x .200 [5.08] Row Spacing