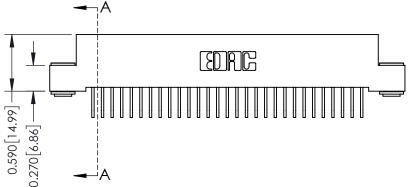

342 Assembly

THIS IS A C.A.D. GENERATED DRAWING DO NOT MAKE MANUAL REVISIONS TO MASTER. ISSUE NUMBER

ORIGINAL

1

| 342 / 392 Series Card Edge Connector<br>Contact Bend Detail |                                                                                                                                                                                                  | ACAD REFERENCE NO. 342 ENG MASTER |             |                  |        |
|-------------------------------------------------------------|--------------------------------------------------------------------------------------------------------------------------------------------------------------------------------------------------|-----------------------------------|-------------|------------------|--------|
|                                                             |                                                                                                                                                                                                  | DRAWN:                            | J.LEE       | DATE: OCT. 06/09 |        |
|                                                             |                                                                                                                                                                                                  | CHECKED:                          |             | DATE:            |        |
| TORONTO, ONTARIO                                            | THESE DRAWINGS AND SPECIFICATIONS ARE THE PROPERTY OF EDAC INC. AND SHALL NOT BE REPRODUCED, OR COPIED OR USED AS THE BASIS FOR THE MANUFACTURE OR SALE OF APPARATUS WITHOUT WRITTEN PERMISSION. | SCALE:                            | NTS         | SHEET :          | 2 OF 3 |
|                                                             |                                                                                                                                                                                                  | DRAWING                           | NUMBER      |                  | ISSUE  |
| YOUR CONNECTION TO QUALITY & SERVICE                        |                                                                                                                                                                                                  | 3                                 | 42 Assembly |                  | 1      |