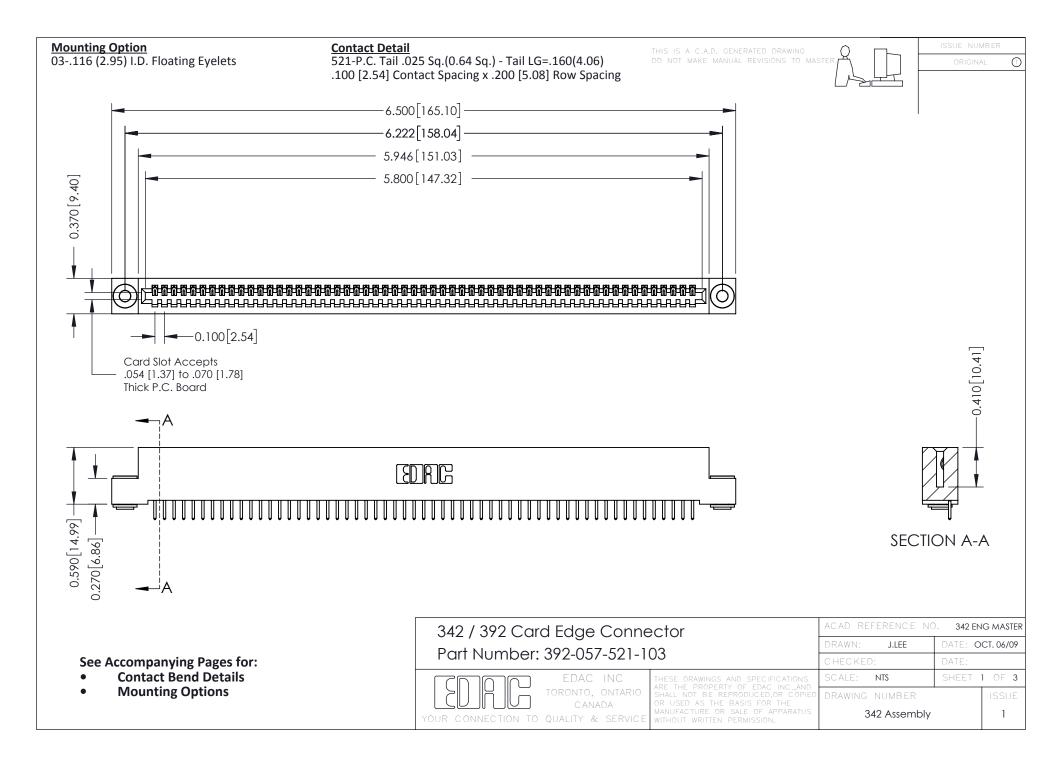

THIS IS A C.A.D. GENERATED DRAWING DO NOT MAKE MANUAL REVISIONS TO MASTER. ISSUE NUMBER

ORIGINAL

1



| 342 / 392 Series Card Edge Connector<br>Contact Bend Detail |                                                                                                                                                                                                  | ACAD REFERENCE NO. 342 ENG MASTER |             |                  |        |
|-------------------------------------------------------------|--------------------------------------------------------------------------------------------------------------------------------------------------------------------------------------------------|-----------------------------------|-------------|------------------|--------|
|