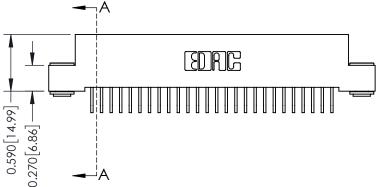

THIS IS A C.A.D. GENERATED DRAWING DO NOT MAKE MANUAL REVISIONS TO MASTER

ISSUE NUMBER

ORIGINAL

1

| 342 / 392 Card Edge Conne            | ACAD REFERENCE NO. 342 ENG MASTER                                                                                                                             |                |                  |        |
|--------------------------------------|---------------------------------------------------------------------------------------------------------------------------------------------------------------|----------------|------------------|--------|
| Mounting Options                     |                                                                                                                                                               | DRAWN: J.LEE   | DATE: OCT. 06/09 |        |
|                                      |                                                                                                                                                               | CHECKED:       | DATE:            |        |
| EDAC INC                             | THESE DRAWINGS AND SPECIFICATIONS                                                                                                                             | SCALE: NTS     | SHEET :          | 3 OF 3 |
| TORONTO, ONTARIO                     | ARE THE PROPERTY OF EDAC INC.,AND SHALL NOT BE REPRODUCED,OR COPIED OR USED AS THE BASIS FOR THE MANUFACTURE OR SALE OF APPARATUS WITHOUT WRITTEN PERMISSION. | DRAWING NUMBER | •                | ISSUE  |
| YOUR CONNECTION TO QUALITY & SERVICE |                                                                                                                                                               | 342 Assembly   |                  | 1      |