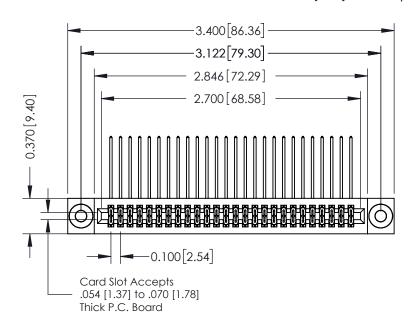

342 Assembly

THIS IS A C.A.D. GENERATED DRAWING DO NOT MAKE MANUAL REVISIONS TO MASTER. ISSUE NUMBER

ORIGINAL

1

| 342 / 392 Series Card Edge Connector |                                                                                                                                                                                                 |          | ACAD REFERENCE NO. 342 ENG MASTER |                  |        |  |
|--------------------------------------|-------------------------------------------------------------------------------------------------------------------------------------------------------------------------------------------------|----------|-----------------------------------|------------------|--------|--|
| Contact Bend Detail                  |                                                                                                                                                                                                 | DRAWN:   | J.LEE                             | DATE: OCT. 06/09 |        |  |
|                                      |                                                                                                                                                                                                 | CHECKED: |                                   | DATE:            |        |  |
| EDAC INC                             | THESE DRAWINGS AND SPECIFICATIONS ARE THE PROPERTY OF EDAC INC.,AND SHALL NOT BE REPRODUCED,OR COPIED OR USED AS THE BASIS FOR THE MANUFACTURE OR SALE OF APPARATUS WITHOUT WRITTEN PERMISSION. | SCALE:   | NTS                               | SHEET :          | 2 OF 3 |  |
| TORONTO, ONTARIO                     |                                                                                                                                                                                                 | DRAWING  | NUMBER                            |                  | ISSUE  |  |
| YOUR CONNECTION TO QUALITY & SERVICE |                                                                                                                                                                                                 | 3        | 42 Assembly                       |                  | 1      |  |