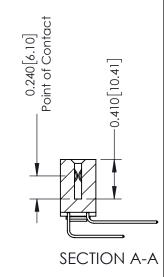

Mounting Option 03-.116 (2.95) I.D. Floating Eyelets

**Contact Detail** 

559-90 Degree Bend (Code 541 Contacts) .100 [2.54] Contact Spacing x .200 [5.08] Row Spacing