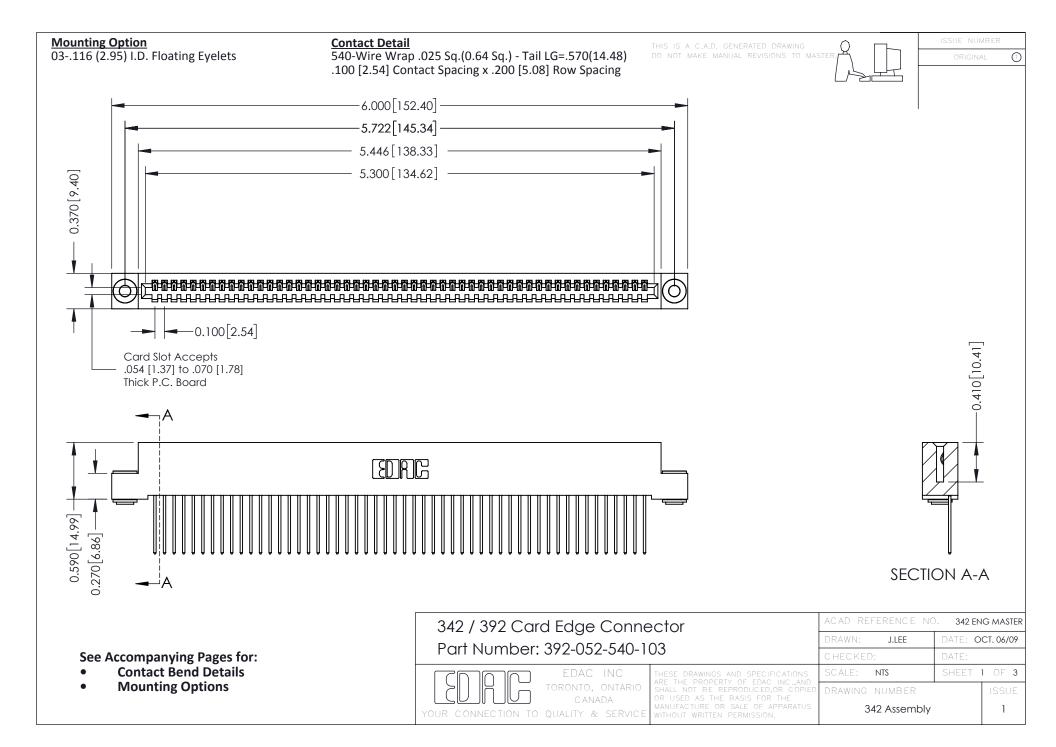

THIS IS A C.A.D. GENERATED DRAWING DO NOT MAKE MANUAL REVISIONS TO MASTER. ISSUE NUMBER

ORIGINAL

1



| 342 / 392 Series Card Edge Connector<br>Contact Bend Detail |                                                                                                                                                                                                  | ACAD REFERENCE NO. 342 ENG MASTER |             |                  |        |
|-------------------------------------------------------------|--------------------------------------------------------------------------------------------------------------------------------------------------------------------------------------------------|-----------------------------------|-------------|------------------|--------|
|