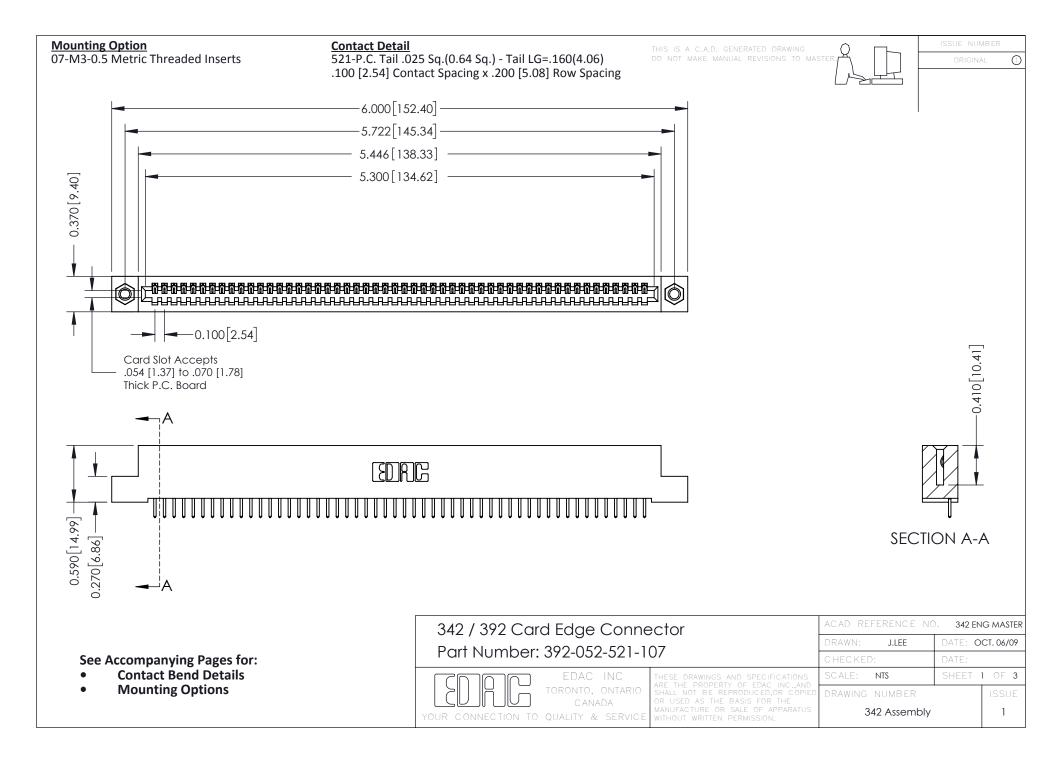

THIS IS A C.A.D. GENERATED DRAWING DO NOT MAKE MANUAL REVISIONS TO MASTER. ISSUE NUMBER

ORIGINAL

1



| 342 / 392 Series Card Edge Connector<br>Contact Bend Detail |                                                                                                                                                                                                  | ACAD REFERENCE NO. 342 ENG MASTER |             |                  |        |
|-------------------------------------------------------------|--------------------------------------------------------------------------------------------------------------------------------------------------------------------------------------------------|-----------------------------------|-------------|------------------|--------|
|