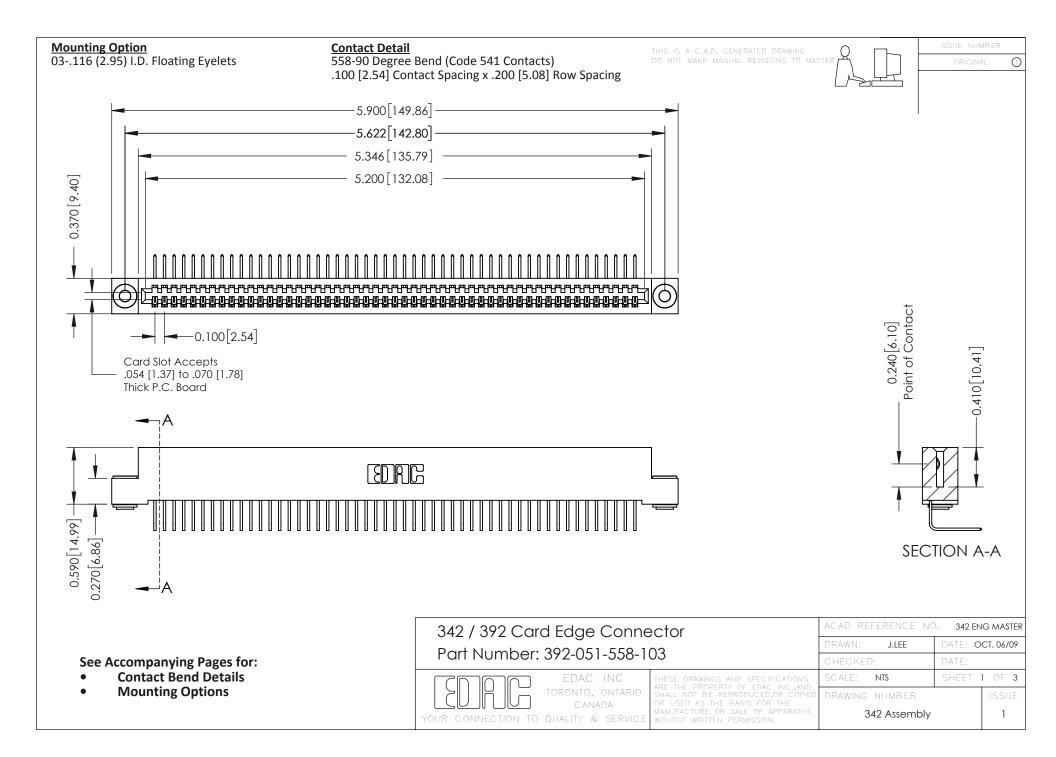

THIS IS A C.A.D. GENERATED DRAWING DO NOT MAKE MANUAL REVISIONS TO MASTER. ISSUE NUMBER

ORIGINAL

1



| 342 / 392 Series Card Edge Connector<br>Contact Bend Detail |                                                                                                                                                                                                  | ACAD REFERENCE NO. 342 ENG MASTER |             |                  |        |
|-------------------------------------------------------------|--------------------------------------------------------------------------------------------------------------------------------------------------------------------------------------------------|-----------------------------------|-------------|------------------|--------|
|