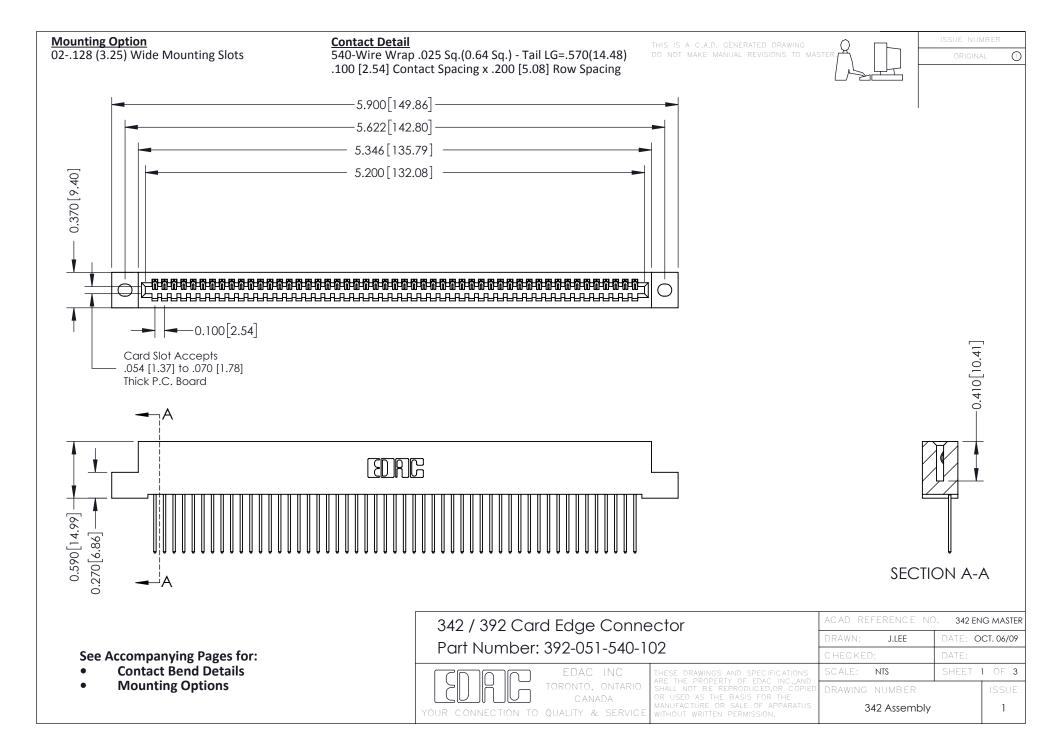

THIS IS A C.A.D. GENERATED DRAWING DO NOT MAKE MANUAL REVISIONS TO MASTER. ISSUE NUMBER

ORIGINAL

1



| 342 / 392 Series Card Edge Connector<br>Contact Bend Detail |                                                                                                                                                                                                  | ACAD REFERENCE NO. 342 ENG MASTER |             |                  |        |
|-------------------------------------------------------------|--------------------------------------------------------------------------------------------------------------------------------------------------------------------------------------------------|-----------------------------------|-------------|------------------|--------|
|