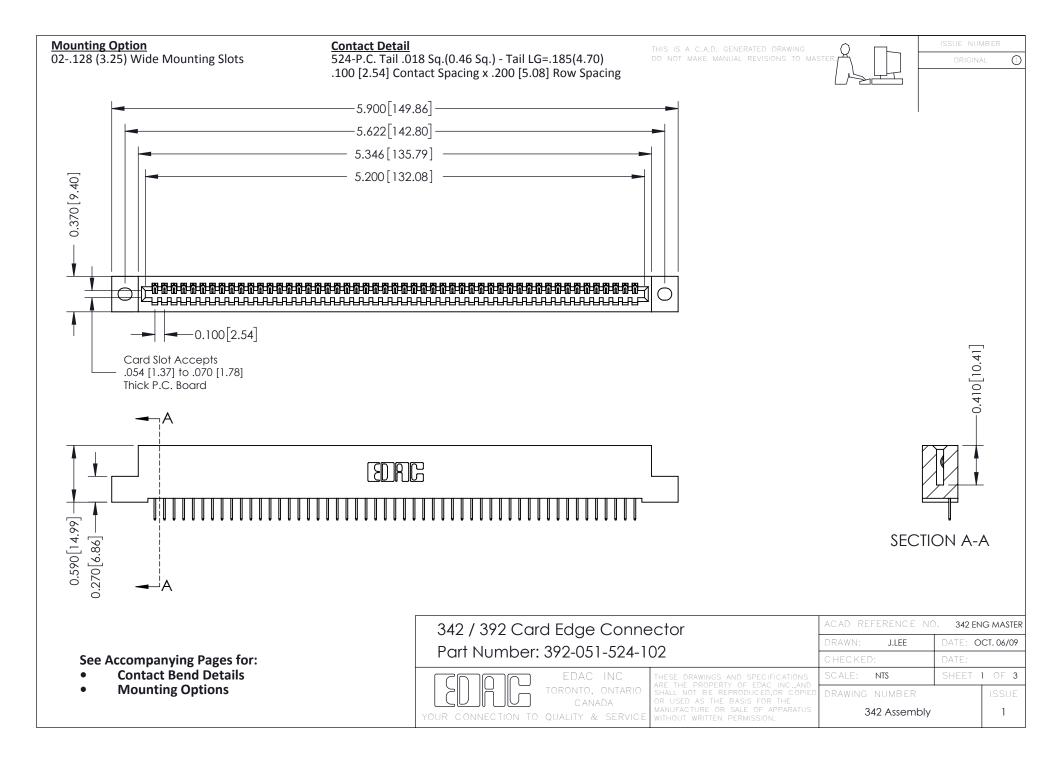

THIS IS A C.A.D. GENERATED DRAWING DO NOT MAKE MANUAL REVISIONS TO MASTER. ISSUE NUMBER

ORIGINAL

1



| 342 / 392 Series Card Edge Connector<br>Contact Bend Detail |                                                                                                                                                                                                  | ACAD REFERENCE NO. 342 ENG MASTER |             |                  |        |
|-------------------------------------------------------------|--------------------------------------------------------------------------------------------------------------------------------------------------------------------------------------------------|-----------------------------------|-------------|------------------|--------|
|