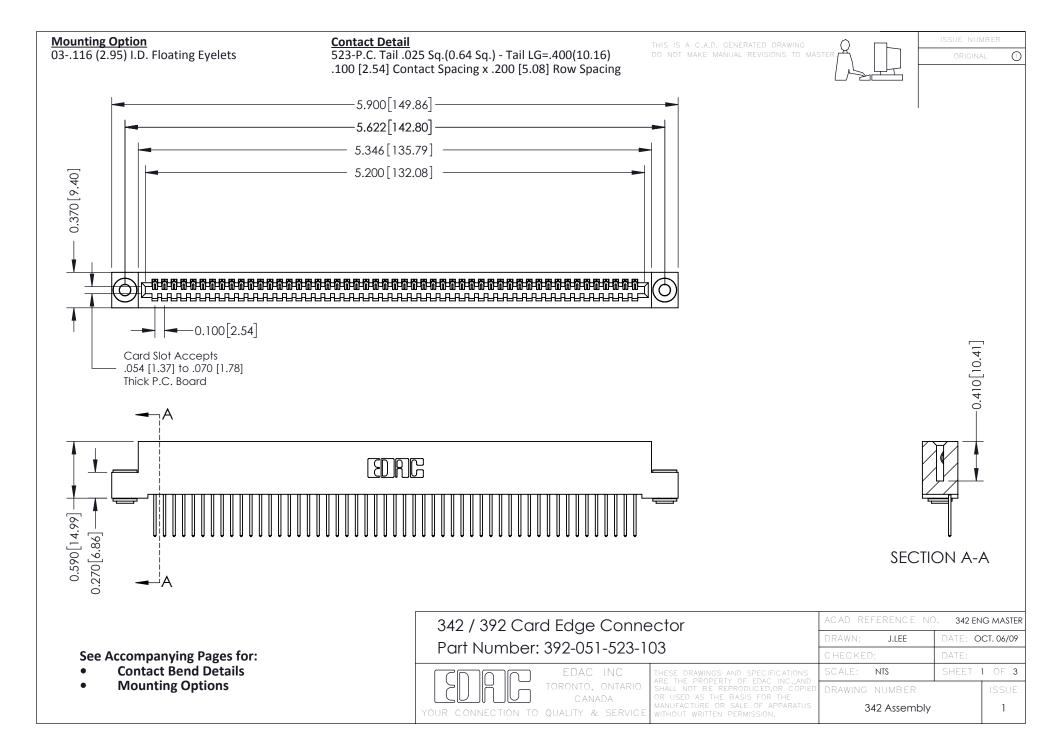

THIS IS A C.A.D. GENERATED DRAWING DO NOT MAKE MANUAL REVISIONS TO MASTER. ISSUE NUMBER

ORIGINAL

1



| 342 / 392 Series Card Edge Connector<br>Contact Bend Detail |                                                                                                                                                                                                  | ACAD REFERENCE NO. 342 ENG MASTER |             |                  |        |
|-------------------------------------------------------------|--------------------------------------------------------------------------------------------------------------------------------------------------------------------------------------------------|-----------------------------------|-------------|------------------|--------|
|