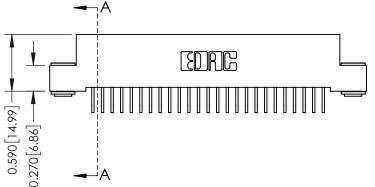

342 Assembly

THIS IS A C.A.D. GENERATED DRAWING DO NOT MAKE MANUAL REVISIONS TO MASTER. ISSUE NUMBER

ORIGINAL

1

| 342 / 392 Series Card Edge Connector<br>Contact Bend Detail |                                                                                                                                   | ACAD REFERENCE NO. 342 ENG MASTER |             |          |          |
|-------------------------------------------------------------|-----------------------------------------------------------------------------------------------------------------------------------|-----------------------------------|-------------|----------|----------|
|                                                             |                                                                                                                                   | DRAWN:                            | J.LEE       | DATE: OC | T. 06/09 |
|                                                             |                                                                                                                                   | CHECKED                           | ):          | DATE:    |          |
| EDAC INC                                                    | ARE THE PROPERTY OF EDAC INC.,AND SHALL NOT BE REPRODUCED,OR COPIED OR USED AS THE BASIS FOR THE MANUFACTURE OR SALE OF APPARATUS | SCALE:                            | NTS         | SHEET :  | 2 OF 3   |
| TORONTO, ONTARIO                                            |                                                                                                                                   | DRAWING                           | NUMBER      |          | ISSUE    |
| YOUR CONNECTION TO QUALITY & SERVICE                        |                                                                                                                                   | 3                                 | 42 Assembly |          | 1        |