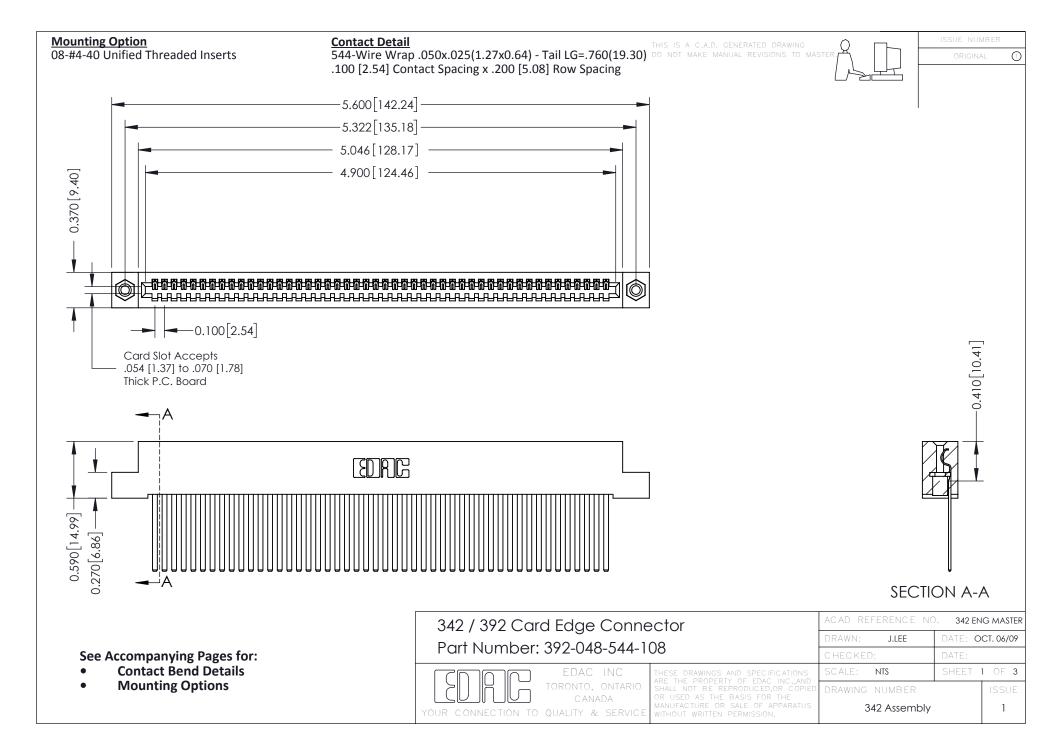

THIS IS A C.A.D. GENERATED DRAWING DO NOT MAKE MANUAL REVISIONS TO MASTER. ISSUE NUMBER

ORIGINAL

1



| 342 / 392 Series Card Edge Connector<br>Contact Bend Detail |                                                                                                                                                                                                  | ACAD REFERENCE NO. 342 ENG MASTER |             |                  |        |
|-------------------------------------------------------------|--------------------------------------------------------------------------------------------------------------------------------------------------------------------------------------------------|-----------------------------------|-------------|------------------|--------|
|