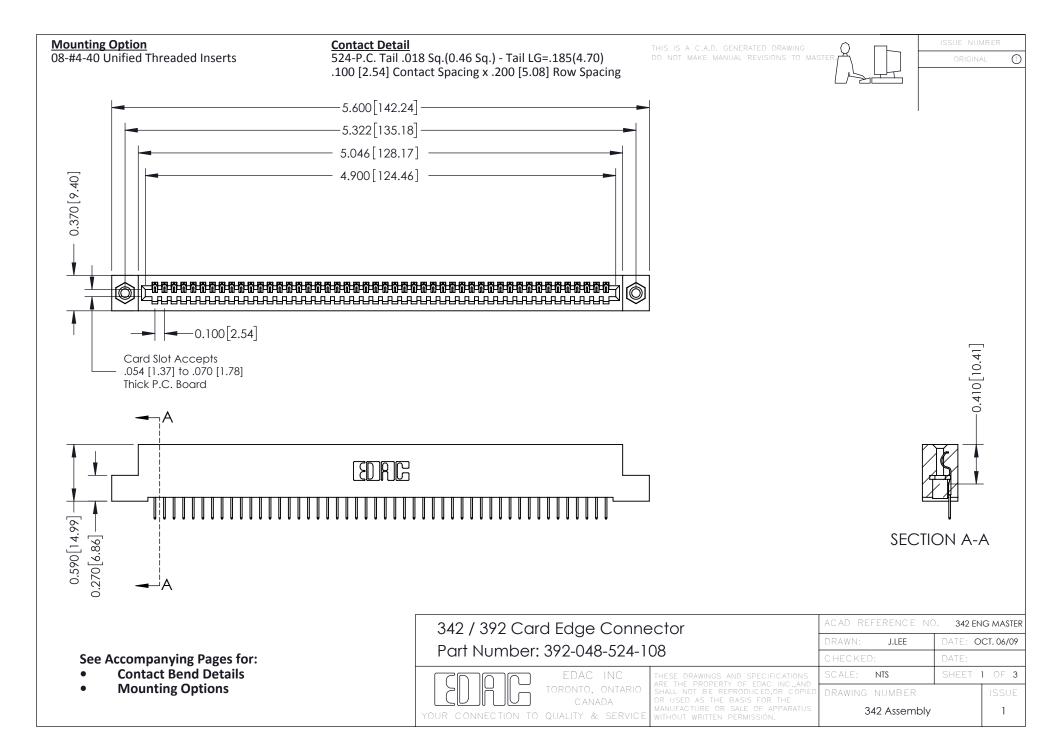

THIS IS A C.A.D. GENERATED DRAWING DO NOT MAKE MANUAL REVISIONS TO MASTER. ISSUE NUMBER

ORIGINAL

1



| 342 / 392 Series Card Edge Connector<br>Contact Bend Detail |                                                                                                                                                                                                  | ACAD REFERENCE NO. 342 ENG MASTER |             |                  |        |
|-------------------------------------------------------------|--------------------------------------------------------------------------------------------------------------------------------------------------------------------------------------------------|-----------------------------------|-------------|------------------|--------|
|