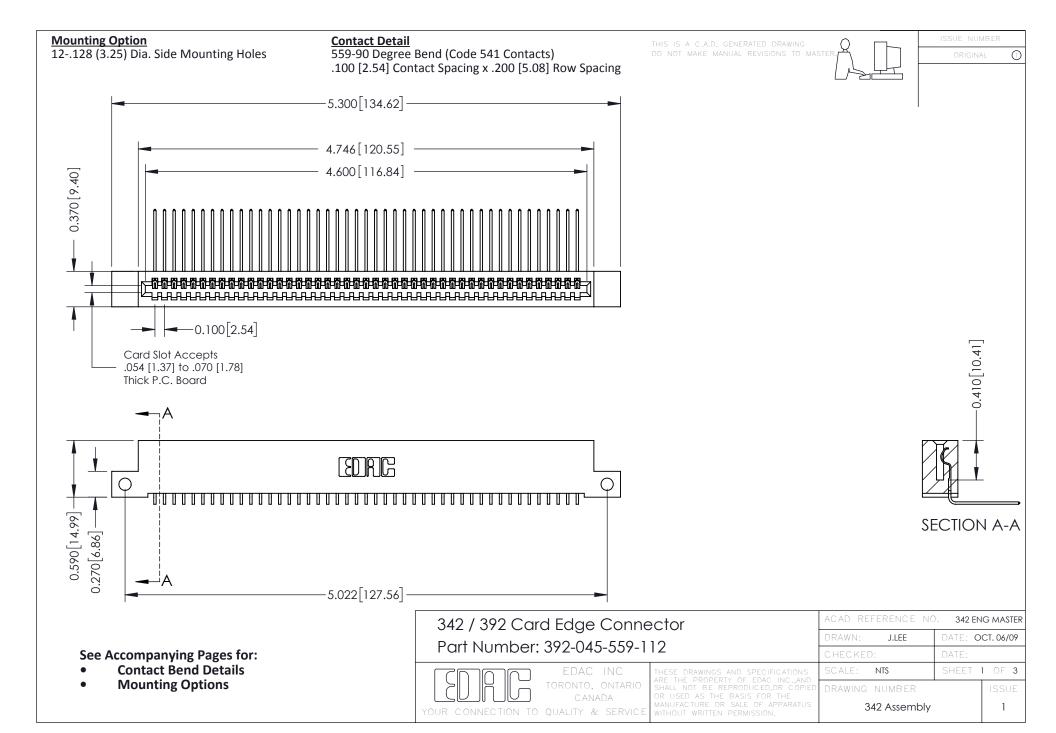

THIS IS A C.A.D. GENERATED DRAWING DO NOT MAKE MANUAL REVISIONS TO MASTER. ISSUE NUMBER

ORIGINAL

1



| 342 / 392 Series Card Edge Connector<br>Contact Bend Detail |                                                                                                                                                                                                  | ACAD REFERENCE NO. 342 ENG MASTER |             |                  |        |
|-------------------------------------------------------------|--------------------------------------------------------------------------------------------------------------------------------------------------------------------------------------------------|-----------------------------------|-------------|------------------|--------|
|