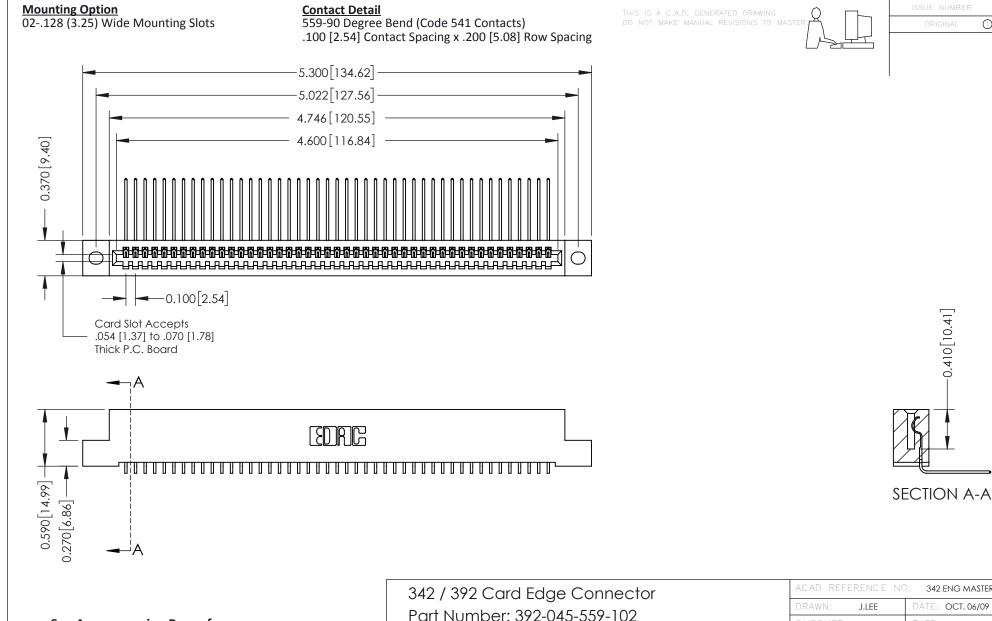

**See Accompanying Pages for:** 

- **Contact Bend Details**
- **Mounting Options**

| 342 / 392 Card Edge Connector<br>Part Number: 392-045-559-102 |                              | ACAD REFERENCE NO. 342 ENG MASTER |              |         |           |  |
|---------------------------------------------------------------|------------------------------|-----------------------------------|--------------|---------|-----------|--|
|                                                               |                              | DRAWN:                            | J.LEE        | DATE: O | CT. 06/09 |  |
|                                                               |                              | CHECKE                            | D:           | DATE:   |           |  |
| EDAC INC                                                      | OR USED AS THE BASIS FOR THE | SCALE:                            | NTS          | SHEET   | 1 OF 3    |  |
| I   S   I   G   TORONTO, ONTARIO                              |                              | DRAWING                           | NUMBER       |         | ISSUE     |  |
| YOUR CONNECTION TO QUALITY & SERVICE                          |                              | 3                                 | 342 Assembly |         | 1         |  |