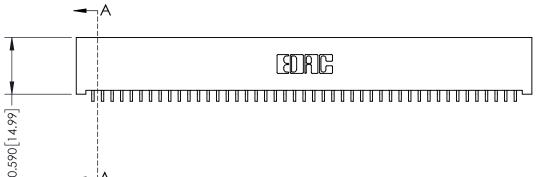

THIS IS A C.A.D. GENERATED DRAWING DO NOT MAKE MANUAL REVISIONS TO MASTER

ISSUE NUMBER

ORIGINAL

1

| 342 / 392 Card Edge Connector<br>Mounting Options |                                                                                                                                                                                               | ACAD REFERENCE NO. 342 ENG MASTER |                         |        |  |  |
|---------------------------------------------------|-----------------------------------------------------------------------------------------------------------------------------------------------------------------------------------------------|-----------------------------------|-------------------------|--------|--|--|
|                                                   |                                                                                                                                                                                               | DRAWN: J.LEE                      | DATE: <b>OCT. 06/09</b> |        |  |  |
|                                                   |                                                                                                                                                                                               | CHECKED:                          | DATE:                   |        |  |  |
| TORONTO, ONTARIO                                  | THESE DRAWINGS AND SPECIFICATIONS ARE THE PROPERTY OF EDAC INCAND SHALL NOT BE REPRODUCED,OR COPIED OR USED AS THE BASIS FOR THE MANUFACTURE OR SALE OF APPARATUS WITHOUT WRITTEN PERMISSION. | SCALE: NTS                        | SHEET :                 | 3 OF 3 |  |  |
|                                                   |                                                                                                                                                                                               | DRAWING NUMBER                    | •                       | ISSUE  |  |  |
| YOUR CONNECTION TO QUALITY & SERVICE              |                                                                                                                                                                                               | 342 Assembly                      |                         | 1      |  |  |