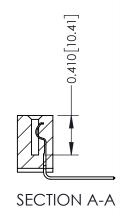

ORIGINAL

1

| 342 / 392 Series Card Edge Connector<br>Contact Bend Detail |                                                                                                                                                                                                  | ACAD REFERENCE NO. 342 ENG MASTER |             |                  |        |
|-------------------------------------------------------------|--------------------------------------------------------------------------------------------------------------------------------------------------------------------------------------------------|-----------------------------------|-------------|------------------|--------|
|                                                             |                                                                                                                                                                                                  | DRAWN:                            | J.LEE       | DATE: OCT. 06/09 |        |
|                                                             |                                                                                                                                                                                                  | CHECKED:                          |             | DATE:            |        |
| TORONTO, ONTARIO                                            | THESE DRAWINGS AND SPECIFICATIONS ARE THE PROPERTY OF EDAC INC. AND SHALL NOT BE REPRODUCED, OR COPIED OR USED AS THE BASIS FOR THE MANUFACTURE OR SALE OF APPARATUS WITHOUT WRITTEN PERMISSION. | SCALE:                            | NTS         | SHEET :          | 2 OF 3 |
|                                                             |                                                                                                                                                                                                  | DRAWING                           | NUMBER      |                  | ISSUE  |
| YOUR CONNECTION TO QUALITY & SERVICE                        |                                                                                                                                                                                                  | 3                                 | 42 Assembly |                  | 1      |