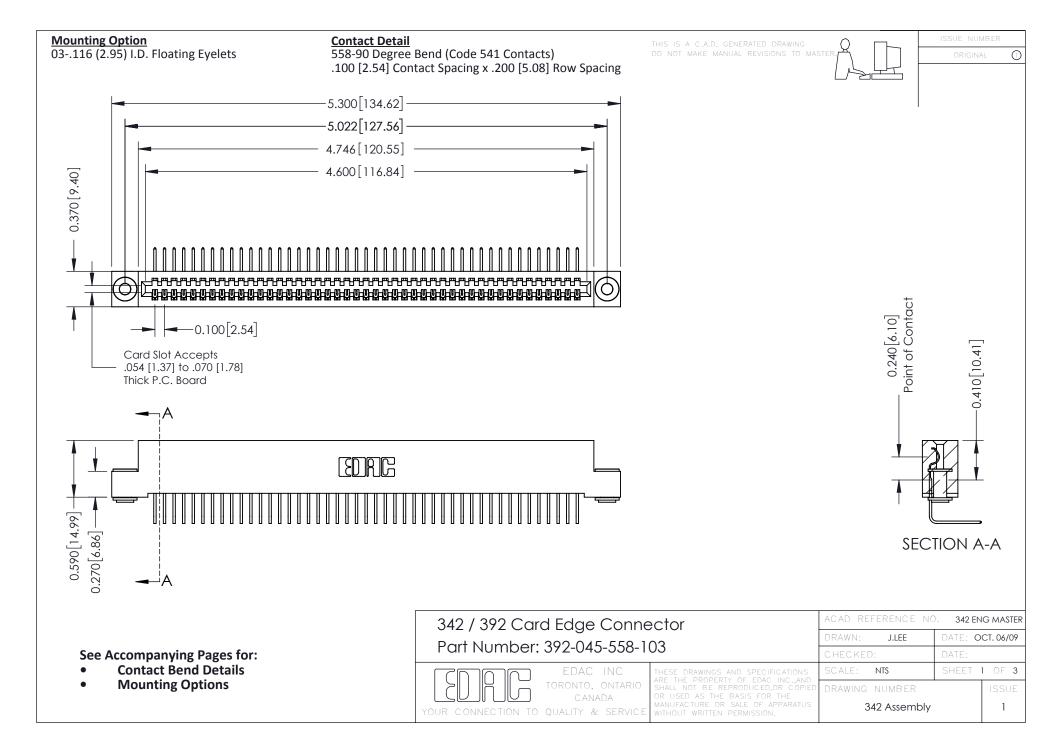

THIS IS A C.A.D. GENERATED DRAWING DO NOT MAKE MANUAL REVISIONS TO MASTER. ISSUE NUMBER

ORIGINAL

1

| 342 / 392 Series Card Edge Connector<br>Contact Bend Detail |                                                                                                                                                                                                  | ACAD REFERENCE NO. 342 ENG MASTER |             |                  |        |
|-------------------------------------------------------------|--------------------------------------------------------------------------------------------------------------------------------------------------------------------------------------------------|-----------------------------------|-------------|------------------|--------|
|                                                             |                                                                                                                                                                                                  | DRAWN:                            | J.LEE       | DATE: OCT. 06/09 |        |
|                                                             |                                                                                                                                                                                                  | CHECKED:                          |             | DATE:            |        |
| TORONTO, ONTARIO                                            | THESE DRAWINGS AND SPECIFICATIONS ARE THE PROPERTY OF EDAC INC. AND SHALL NOT BE REPRODUCED, OR COPIED OR USED AS THE BASIS FOR THE MANUFACTURE OR SALE OF APPARATUS WITHOUT WRITTEN PERMISSION. | SCALE:                            | NTS         | SHEET :          | 2 OF 3 |
|                                                             |                                                                                                                                                                                                  | DRAWING                           | NUMBER      |                  | ISSUE  |
| YOUR CONNECTION TO QUALITY & SERVICE                        |                                                                                                                                                                                                  | 3                                 | 42 Assembly |                  | 1      |

THIS IS A C.A.D. GENERATED DRAWING DO NOT MAKE MANUAL REVISIONS TO MASTER

ISSUE NUMBER

ORIGINAL

1

| 342 / 392 Card Edge Connector<br>Mounting Options |                                                                                                                                                                                                 | ACAD REFERENCE NO. 342 ENG MASTER |                         |        |  |  |
|---------------------------------------------------|-------------------------------------------------------------------------------------------------------------------------------------------------------------------------------------------------|-----------------------------------|-------------------------|--------|--|--|
|                                                   |                                                                                                                                                                                                 | DRAWN: J.LEE                      | DATE: <b>OCT. 06/09</b> |        |  |  |
|                                                   |                                                                                                                                                                                                 | CHECKED:                          | DATE:                   |        |  |  |
| TORONTO, ONTARIO                                  | THESE DRAWINGS AND SPECIFICATIONS ARE THE PROPERTY OF EDAC INC.,AND SHALL NOT BE REPRODUCED,OR COPIED OR USED AS THE BASIS FOR THE MANUFACTURE OR SALE OF APPARATUS WITHOUT WRITTEN PERMISSION. | SCALE: NTS                        | SHEET :                 | 3 OF 3 |  |  |
|                                                   |                                                                                                                                                                                                 | DRAWING NUMBER                    | •                       | ISSUE  |  |  |
| YOUR CONNECTION TO QUALITY & SERVICE              |                                                                                                                                                                                                 | 342 Assembly                      |                         | 1      |  |  |