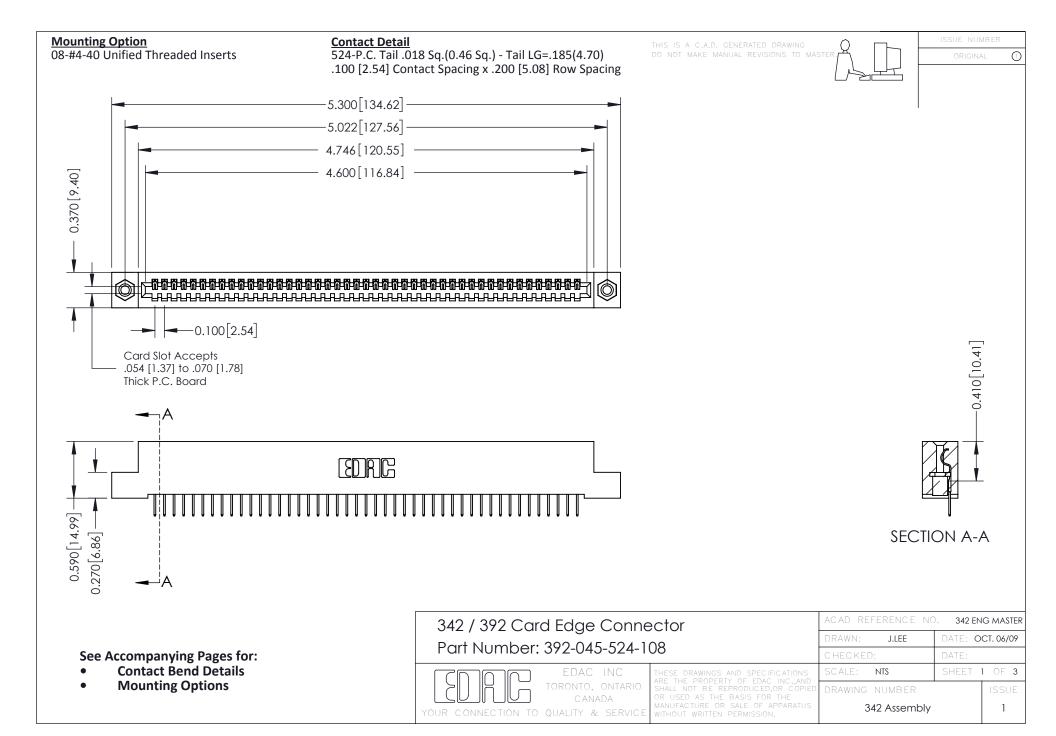

THIS IS A C.A.D. GENERATED DRAWING DO NOT MAKE MANUAL REVISIONS TO MASTER. ISSUE NUMBER

ORIGINAL

1



| 342 / 392 Series Card Edge Connector<br>Contact Bend Detail |                                                                                                                                                                                                  | ACAD REFERENCE NO. 342 ENG MASTER |             |                  |        |
|-------------------------------------------------------------|--------------------------------------------------------------------------------------------------------------------------------------------------------------------------------------------------|-----------------------------------|-------------|------------------|--------|
|