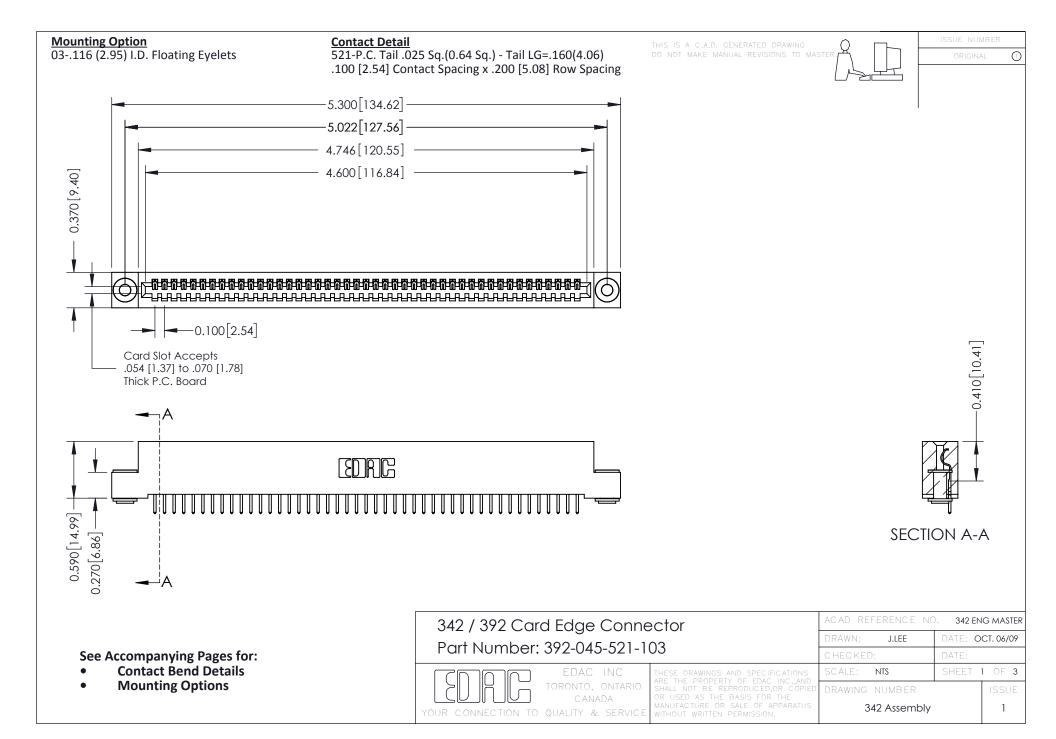

THIS IS A C.A.D. GENERATED DRAWING DO NOT MAKE MANUAL REVISIONS TO MASTER. ISSUE NUMBER

ORIGINAL

1



| 342 / 392 Series Card Edge Connector<br>Contact Bend Detail |                                                                                                                                                                                                  | ACAD REFERENCE NO. 342 ENG MASTER |             |                  |        |
|-------------------------------------------------------------|--------------------------------------------------------------------------------------------------------------------------------------------------------------------------------------------------|-----------------------------------|-------------|------------------|--------|
|