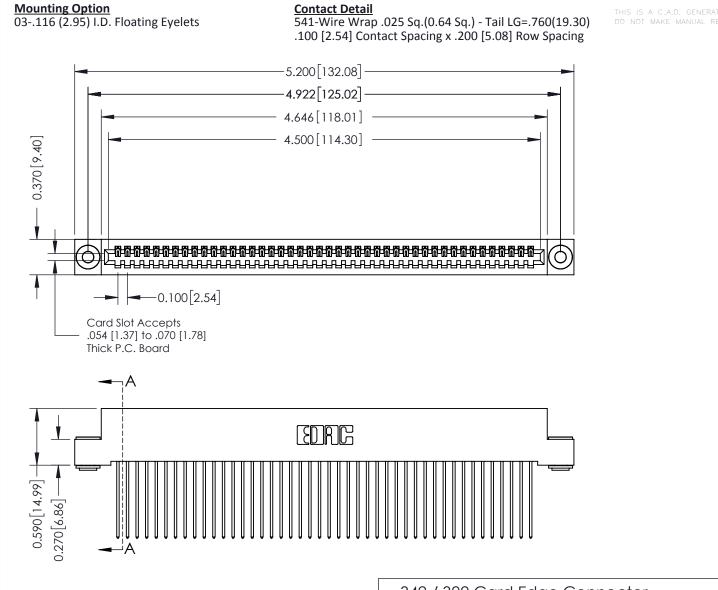

**See Accompanying Pages for:** 

- **Contact Bend Details**
- **Mounting Options**

342 / 392 Card Edge Connector Part Number: 392-044-541-103

YOUR CONNECTION TO QUALITY & SERVICE

CANADA

342 ENG MASTER J.LEE DATE: OCT. 06/09 SHEET 1 OF 3

342 Assembly

THIS IS A C.A.D. GENERATED DRAWING DO NOT MAKE MANUAL REVISIONS TO MASTER. ISSUE NUMBER

ORIGINAL

1

| 342 / 392 Series Card Edge Connector<br>Contact Bend Detail |                                                                                                                                                                                                  | ACAD REFERENCE NO. 342 ENG MASTER |             |                  |        |
|-------------------------------------------------------------|--------------------------------------------------------------------------------------------------------------------------------------------------------------------------------------------------|-----------------------------------|-------------|------------------|--------|
|                                                             |                                                                                                                                                                                                  | DRAWN:                            | J.LEE       | DATE: OCT. 06/09 |        |
|                                                             |                                                                                                                                                                                                  | CHECKED:                          |             | DATE:            |        |
| TORONTO, ONTARIO                                            | THESE DRAWINGS AND SPECIFICATIONS ARE THE PROPERTY OF EDAC INC. AND SHALL NOT BE REPRODUCED, OR COPIED OR USED AS THE BASIS FOR THE MANUFACTURE OR SALE OF APPARATUS WITHOUT WRITTEN PERMISSION. | SCALE:                            | NTS         | SHEET :          | 2 OF 3 |
|                                                             |                                                                                                                                                                                                  | DRAWING                           | NUMBER      |                  | ISSUE  |
| YOUR CONNECTION TO QUALITY & SERVICE                        |                                                                                                                                                                                                  | 3                                 | 42 Assembly |                  | 1      |