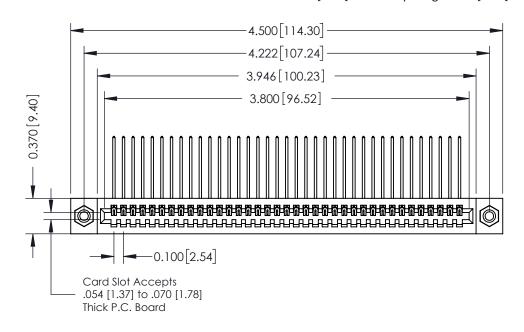

342 / 392 Card Edge Connector Part Number: 392-037-559-108

YOUR CONNECTION TO QUALITY & SERVICE

CANADA

342 ENG MASTER J.LEE DATE: OCT. 06/09 SHEET 1 OF 3

342 Assembly

THIS IS A C.A.D. GENERATED DRAWING DO NOT MAKE MANUAL REVISIONS TO MASTER. ISSUE NUMBER