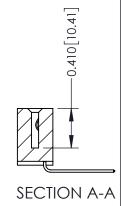

**Mounting Option** 08-#4-40 Unified Threaded Inserts **Contact Detail** 

559-90 Degree Bend (Code 541 Contacts) .100 [2.54] Contact Spacing x .200 [5.08] Row Spacing

**See Accompanying Pages for:** 

- **Contact Bend Details**
- **Mounting Options**

THIS IS A C.A.D. GENERATED DRAWING DO NOT MAKE MANUAL REVISIONS TO MASTER

ISSUE NUMBER

ORIGINAL

1

| 342 / 392 Card Edge Connector<br>Mounting Options |                                                                                                                                                                                               | ACAD REFERENCE NO. 342 ENG MASTER |                         |        |  |  |
|---------------------------------------------------|-----------------------------------------------------------------------------------------------------------------------------------------------------------------------------------------------|-----------------------------------|-------------------------|--------|--|--|
|                                                   |                                                                                                                                                                                               | DRAWN: J.LEE                      | DATE: <b>OCT. 06/09</b> |        |  |  |
|                                                   |                                                                                                                                                                                               | CHECKED:                          | DATE:                   |        |  |  |
| TORONTO, ONTARIO                                  | THESE DRAWINGS AND SPECIFICATIONS ARE THE PROPERTY OF EDAC INCAND SHALL NOT BE REPRODUCED,OR COPIED OR USED AS THE BASIS FOR THE MANUFACTURE OR SALE OF APPARATUS WITHOUT WRITTEN PERMISSION. | SCALE: NTS                        | SHEET :                 | 3 OF 3 |  |  |
|                                                   |                                                                                                                                                                                               | DRAWING NUMBER                    | •                       | ISSUE  |  |  |
| YOUR CONNECTION TO QUALITY & SERVICE              |                                                                                                                                                                                               | 342 Assembly                      |                         | 1      |  |  |