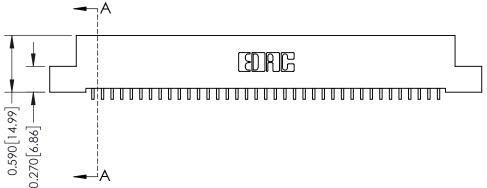

ORIGINAL

1

| 342 / 392 Series Card Edge Connector<br>Contact Bend Detail |                                                                                                                                                                                                  | ACAD REFERENCE NO. 342 ENG MASTER |             |                  |        |
|-------------------------------------------------------------|--------------------------------------------------------------------------------------------------------------------------------------------------------------------------------------------------|-----------------------------------|-------------|------------------|--------|
|                                                             |                                                                                                                                                                                                  | DRAWN:                            | J.LEE       | DATE: OCT. 06/09 |        |
|                                                             |                                                                                                                                                                                                  | CHECKED:                          |             | DATE:            |        |
| TORONTO, ONTARIO                                            | THESE DRAWINGS AND SPECIFICATIONS ARE THE PROPERTY OF EDAC INC. AND SHALL NOT BE REPRODUCED, OR COPIED OR USED AS THE BASIS FOR THE MANUFACTURE OR SALE OF APPARATUS WITHOUT WRITTEN PERMISSION. | SCALE:                            | NTS         | SHEET :          | 2 OF 3 |
|                                                             |                                                                                                                                                                                                  | DRAWING                           | NUMBER      |                  | ISSUE  |
| YOUR CONNECTION TO QUALITY & SERVICE                        |                                                                                                                                                                                                  | 3                                 | 42 Assembly |                  | 1      |