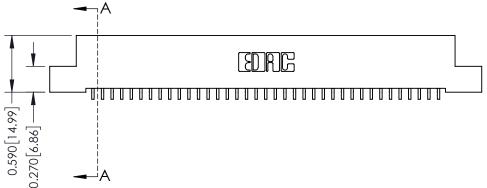

**Mounting Option** 

04-.156 (3.96) Dia. Mounting Holes

**Contact Detail** 

559-90 Degree Bend (Code 541 Contacts) .100 [2.54] Contact Spacing x .200 [5.08] Row Spacing

## **See Accompanying Pages for:**

- **Contact Bend Details**
- **Mounting Options**

342 / 392 Card Edge Connector Part Number: 392-037-559-104

YOUR CONNECTION TO QUALITY & SERVICE

CANADA

342 ENG MASTER J.LEE DATE: OCT. 06/09 SHEET 1 OF 3