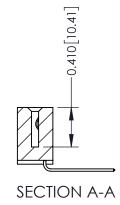

**Mounting Option** 

04-.156 (3.96) Dia. Mounting Holes

**Contact Detail** 

559-90 Degree Bend (Code 541 Contacts) .100 [2.54] Contact Spacing x .200 [5.08] Row Spacing

## **See Accompanying Pages for:**

- **Contact Bend Details**
- **Mounting Options**

342 / 392 Card Edge Connector Part Number: 392-037-559-104

YOUR CONNECTION TO QUALITY & SERVICE

CANADA

342 ENG MASTER J.LEE DATE: OCT. 06/09 SHEET 1 OF 3