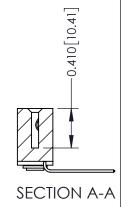

THIS IS A C.A.D. GENERATED DRAWING DO NOT MAKE MANUAL REVISIONS TO MASTER. ISSUE NUMBER

ORIGINAL

1

| 342 / 392 Series Card Edge Connector<br>Contact Bend Detail |                                                                                                                                                                                                  | ACAD REFERENCE NO. 342 ENG MASTER |             |                  |        |
|-------------------------------------------------------------|--------------------------------------------------------------------------------------------------------------------------------------------------------------------------------------------------|-----------------------------------|-------------|------------------|--------|
|                                                             |                                                                                                                                                                                                  | DRAWN:                            | J.LEE       | DATE: OCT. 06/09 |        |
|                                                             |                                                                                                                                                                                                  | CHECKED:                          |             | DATE:            |        |
| TORONTO, ONTARIO                                            | THESE DRAWINGS AND SPECIFICATIONS ARE THE PROPERTY OF EDAC INC. AND SHALL NOT BE REPRODUCED, OR COPIED OR USED AS THE BASIS FOR THE MANUFACTURE OR SALE OF APPARATUS WITHOUT WRITTEN PERMISSION. | SCALE:                            | NTS         | SHEET :          | 2 OF 3 |
|                                                             |                                                                                                                                                                                                  | DRAWING                           | NUMBER      |                  | ISSUE  |
| YOUR CONNECTION TO QUALITY & SERVICE                        |                                                                                                                                                                                                  | 3                                 | 42 Assembly |                  | 1      |