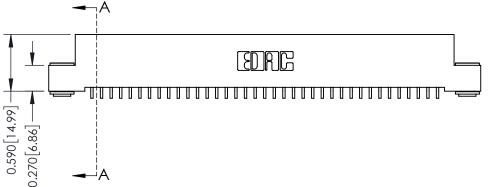

THIS IS A C.A.D. GENERATED DRAWING DO NOT MAKE MANUAL REVISIONS TO MASTER. ISSUE NUMBER

ORIGINAL

1

| 342 / 392 Series Card Edge Connector<br>Contact Bend Detail |                                                                                                                                                                                                  | ACAD REFERENCE NO. 342 ENG MASTER |             |                  |        |
|-------------------------------------------------------------|--------------------------------------------------------------------------------------------------------------------------------------------------------------------------------------------------|-----------------------------------|-------------|------------------|--------|
|                                                             |                                                                                                                                                                                                  | DRAWN:                            | J.LEE       | DATE: OCT. 06/09 |        |
|                                                             |                                                                                                                                                                                                  | CHECKED:                          |             | DATE:            |        |
| TORONTO, ONTARIO                                            | THESE DRAWINGS AND SPECIFICATIONS ARE THE PROPERTY OF EDAC INC. AND SHALL NOT BE REPRODUCED, OR COPIED OR USED AS THE BASIS FOR THE MANUFACTURE OR SALE OF APPARATUS WITHOUT WRITTEN PERMISSION. | SCALE:                            | NTS         | SHEET :          | 2 OF 3 |
|                                                             |                                                                                                                                                                                                  | DRAWING                           | NUMBER      |                  | ISSUE  |
| YOUR CONNECTION TO QUALITY & SERVICE                        |                                                                                                                                                                                                  | 3                                 | 42 Assembly |                  | 1      |