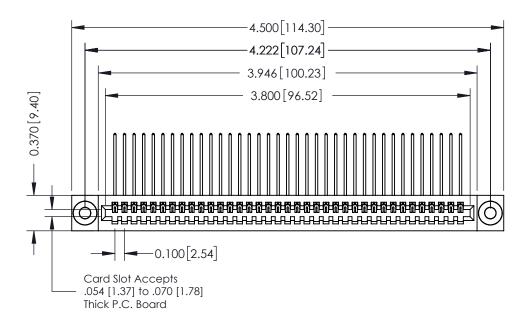

**Mounting Option** 03-.116 (2.95) I.D. Floating Eyelets **Contact Detail** 

559-90 Degree Bend (Code 541 Contacts) .100 [2.54] Contact Spacing x .200 [5.08] Row Spacing

**See Accompanying Pages for:** 

- **Contact Bend Details**
- **Mounting Options**

342 / 392 Card Edge Connector Part Number: 392-037-559-103

YOUR CONNECTION TO QUALITY & SERVICE

CANADA

342 ENG MASTER J.LEE DATE: OCT. 06/09 SHEET 1 OF 3

342 Assembly

THIS IS A C.A.D. GENERATED DRAWING DO NOT MAKE MANUAL REVISIONS TO MASTER. ISSUE NUMBER

ORIGINAL

1

| 342 / 392 Series Card Edge Connector<br>Contact Bend Detail |                                                                                                                                                                                                  | ACAD REFERENCE NO. 342 ENG MASTER |             |                  |        |
|-------------------------------------------------------------|--------------------------------------------------------------------------------------------------------------------------------------------------------------------------------------------------|-----------------------------------|-------------|------------------|--------|
|                                                             |                                                                                                                                                                                                  | DRAWN:                            | J.LEE       | DATE: OCT. 06/09 |        |
|                                                             |                                                                                                                                                                                                  | CHECKED:                          |             | DATE:            |        |
| TORONTO, ONTARIO                                            | THESE DRAWINGS AND SPECIFICATIONS ARE THE PROPERTY OF EDAC INC. AND SHALL NOT BE REPRODUCED, OR COPIED OR USED AS THE BASIS FOR THE MANUFACTURE OR SALE OF APPARATUS WITHOUT WRITTEN PERMISSION. | SCALE:                            | NTS         | SHEET :          | 2 OF 3 |
|                                                             |                                                                                                                                                                                                  | DRAWING                           | NUMBER      |                  | ISSUE  |
| YOUR CONNECTION TO QUALITY & SERVICE                        |                                                                                                                                                                                                  | 3                                 | 42 Assembly |                  | 1      |