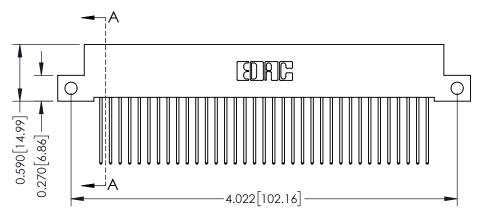

## **See Accompanying Pages for:**

- **Contact Bend Details**
- **Mounting Options**

342 / 392 Card Edge Connector Part Number: 392-035-542-112

YOUR CONNECTION TO QUALITY & SERVICE

342 ENG MASTER J.LEE DATE: OCT. 06/09 SHEET 1 OF 3

342 Assembly

THIS IS A C.A.D. GENERATED DRAWING DO NOT MAKE MANUAL REVISIONS TO MASTER. ISSUE NUMBER

ORIGINAL

1

| 342 / 392 Series Card Edge Connector<br>Contact Bend Detail |                                                                                                                                                                                                  | ACAD REFERENCE NO. 342 ENG MASTER |             |                  |        |
|-------------------------------------------------------------|--------------------------------------------------------------------------------------------------------------------------------------------------------------------------------------------------|-----------------------------------|-------------|------------------|--------|
|                                                             |                                                                                                                                                                                                  | DRAWN:                            | J.LEE       | DATE: OCT. 06/09 |        |
|                                                             |                                                                                                                                                                                                  | CHECKED:                          |             | DATE:            |        |
| TORONTO, ONTARIO                                            | THESE DRAWINGS AND SPECIFICATIONS ARE THE PROPERTY OF EDAC INC. AND SHALL NOT BE REPRODUCED, OR COPIED OR USED AS THE BASIS FOR THE MANUFACTURE OR SALE OF APPARATUS WITHOUT WRITTEN PERMISSION. | SCALE:                            | NTS         | SHEET :          | 2 OF 3 |
|                                                             |                                                                                                                                                                                                  | DRAWING                           | NUMBER      |                  | ISSUE  |
| YOUR CONNECTION TO QUALITY & SERVICE                        |                                                                                                                                                                                                  | 3                                 | 42 Assembly |                  | 1      |