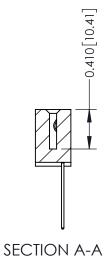

**Mounting Option** 

12-.128 (3.25) Dia. Side Mounting Holes

**Contact Detail** 

542-Wire Wrap .025 Sq.(0.64 Sq.) - Tail LG=.655(16.64) .100 [2.54] Contact Spacing x .200 [5.08] Row Spacing