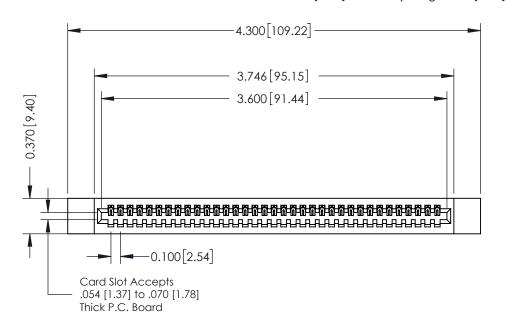

## **See Accompanying Pages for:**

- **Contact Bend Details**
- **Mounting Options**

342 / 392 Card Edge Connector Part Number: 392-035-542-112

YOUR CONNECTION TO QUALITY & SERVICE

342 ENG MASTER J.LEE DATE: OCT. 06/09 SHEET 1 OF 3

342 Assembly

THIS IS A C.A.D. GENERATED DRAWING DO NOT MAKE MANUAL REVISIONS TO MASTER. ISSUE NUMBER

ORIGINAL

1

| 342 / 392 Series Card Edge Connector<br>Contact Bend Detail |                                                                                                                                                                                                  | ACAD REFERENCE NO. 342 ENG MASTER |             |                  |        |
|-------------------------------------------------------------|--------------------------------------------------------------------------------------------------------------------------------------------------------------------------------------------------|-----------------------------------|-------------|------------------|--------|
|                                                             |                                                                                                                                                                                                  | DRAWN:                            | J.LEE       | DATE: OCT. 06/09 |        |
|                                                             |                                                                                                                                                                                                  | CHECKED:                          |             | DATE:            |        |
| TORONTO, ONTARIO                                            | THESE DRAWINGS AND SPECIFICATIONS ARE THE PROPERTY OF EDAC INC. AND SHALL NOT BE REPRODUCED, OR COPIED OR USED AS THE BASIS FOR THE MANUFACTURE OR SALE OF APPARATUS WITHOUT WRITTEN PERMISSION. | SCALE:                            | NTS         | SHEET :          | 2 OF 3 |
|                                                             |                                                                                                                                                                                                  | DRAWING                           | NUMBER      |                  | ISSUE  |
| YOUR CONNECTION TO QUALITY & SERVICE                        |                                                                                                                                                                                                  | 3                                 | 42 Assembly |                  | 1      |