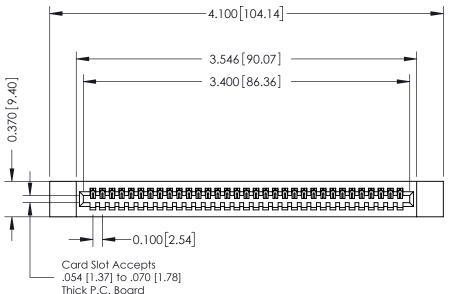

## **See Accompanying Pages for:**

- **Contact Bend Details**
- **Mounting Options**

342 / 392 Card Edge Connector Part Number: 392-033-520-112

YOUR CONNECTION TO QUALITY & SERVICE

CANADA

342 ENG MASTER J.LEE DATE: OCT. 06/09 SHEET 1 OF 3

342 Assembly

THIS IS A C.A.D. GENERATED DRAWING DO NOT MAKE MANUAL REVISIONS TO MASTER. ISSUE NUMBER

ORIGINAL

1

| 342 / 392 Series Card Edge Connector<br>Contact Bend Detail |                                                                                                                                                                                                  | ACAD REFERENCE NO. 342 ENG MASTER |             |                  |        |
|-------------------------------------------------------------|--------------------------------------------------------------------------------------------------------------------------------------------------------------------------------------------------|-----------------------------------|-------------|------------------|--------|
|                                                             |                                                                                                                                                                                                  | DRAWN:                            | J.LEE       | DATE: OCT. 06/09 |        |
|                                                             |                                                                                                                                                                                                  | CHECKED:                          |             | DATE:            |        |
| TORONTO, ONTARIO                                            | THESE DRAWINGS AND SPECIFICATIONS ARE THE PROPERTY OF EDAC INC. AND SHALL NOT BE REPRODUCED, OR COPIED OR USED AS THE BASIS FOR THE MANUFACTURE OR SALE OF APPARATUS WITHOUT WRITTEN PERMISSION. | SCALE:                            | NTS         | SHEET :          | 2 OF 3 |
|                                                             |                                                                                                                                                                                                  | DRAWING                           | NUMBER      |                  | ISSUE  |
| YOUR CONNECTION TO QUALITY & SERVICE                        |                                                                                                                                                                                                  | 3                                 | 42 Assembly |                  | 1      |