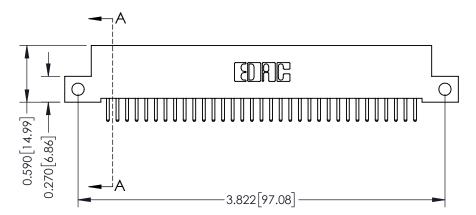

## **Mounting Option** 12-.128 (3.25) Dia. Side Mounting Holes 0.370 [9.40]

## **See Accompanying Pages for:**

- **Contact Bend Details**
- **Mounting Options**

342 / 392 Card Edge Connector Part Number: 392-033-520-112

YOUR CONNECTION TO QUALITY & SERVICE

CANADA

342 ENG MASTER J.LEE DATE: OCT. 06/09 SHEET 1 OF 3