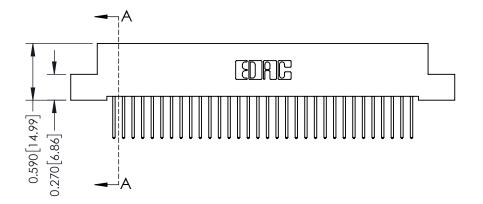

342 Assembly

THIS IS A C.A.D. GENERATED DRAWING DO NOT MAKE MANUAL REVISIONS TO MASTER. ISSUE NUMBER

ORIGINAL

1

| 342 / 392 Series Card Edge Connector<br>Contact Bend Detail |                                                                                                                                                                                                  | ACAD REFERENCE NO. 342 ENG MASTER |             |                  |        |
|-------------------------------------------------------------|--------------------------------------------------------------------------------------------------------------------------------------------------------------------------------------------------|-----------------------------------|-------------|------------------|--------|
|                                                             |                                                                                                                                                                                                  | DRAWN:                            | J.LEE       | DATE: OCT. 06/09 |        |
|                                                             |                                                                                                                                                                                                  | CHECKED:                          |             | DATE:            |        |
| TORONTO, ONTARIO                                            | THESE DRAWINGS AND SPECIFICATIONS ARE THE PROPERTY OF EDAC INC. AND SHALL NOT BE REPRODUCED, OR COPIED OR USED AS THE BASIS FOR THE MANUFACTURE OR SALE OF APPARATUS WITHOUT WRITTEN PERMISSION. | SCALE:                            | NTS         | SHEET :          | 2 OF 3 |
|                                                             |                                                                                                                                                                                                  | DRAWING                           | NUMBER      |                  | ISSUE  |
| YOUR CONNECTION TO QUALITY & SERVICE                        |                                                                                                                                                                                                  | 3                                 | 42 Assembly |                  | 1      |

THIS IS A C.A.D. GENERATED DRAWING DO NOT MAKE MANUAL REVISIONS TO MASTER

ISSUE NUMBER

ORIGINAL

1

| 342 / 392 Card Edge Connector<br>Mounting Options |                                                                                                                                                                                               | ACAD REFERENCE NO. 342 ENG MASTER |                         |        |  |  |
|---------------------------------------------------|-----------------------------------------------------------------------------------------------------------------------------------------------------------------------------------------------|-----------------------------------|-------------------------|--------|--|--|
|                                                   |                                                                                                                                                                                               | DRAWN: J.LEE                      | DATE: <b>OCT. 06/09</b> |        |  |  |
|                                                   |                                                                                                                                                                                               | CHECKED:                          | DATE:                   |        |  |  |
| TORONTO, ONTARIO                                  | THESE DRAWINGS AND SPECIFICATIONS ARE THE PROPERTY OF EDAC INCAND SHALL NOT BE REPRODUCED,OR COPIED OR USED AS THE BASIS FOR THE MANUFACTURE OR SALE OF APPARATUS WITHOUT WRITTEN PERMISSION. | SCALE: NTS                        | SHEET :                 | 3 OF 3 |  |  |
|                                                   |                                                                                                                                                                                               | DRAWING NUMBER                    | •                       | ISSUE  |  |  |
| YOUR CONNECTION TO QUALITY & SERVICE              |                                                                                                                                                                                               | 342 Assembly                      |                         | 1      |  |  |