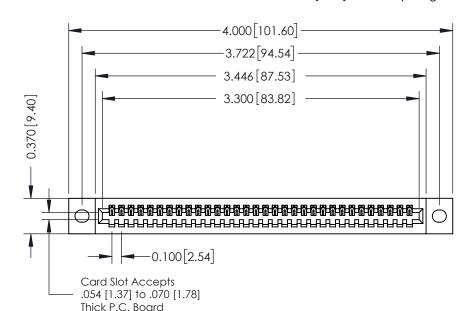

**Mounting Option** 

02-.128 (3.25) Wide Mounting Slots

**Contact Detail** 

523-P.C. Tail .025 Sq.(0.64 Sq.) - Tail LG=.400(10.16) .100 [2.54] Contact Spacing x .200 [5.08] Row Spacing

## **See Accompanying Pages for:**

- **Contact Bend Details**
- **Mounting Options**

342 / 392 Card Edge Connector Part Number: 392-032-523-102

YOUR CONNECTION TO QUALITY & SERVICE

CANADA

342 ENG MASTER J.LEE DATE: OCT. 06/09 SHEET 1 OF 3

342 Assembly

THIS IS A C.A.D. GENERATED DRAWING DO NOT MAKE MANUAL REVISIONS TO MASTER. ISSUE NUMBER

ORIGINAL

1

| 342 / 392 Series Card Edge Connector<br>Contact Bend Detail |                                                                                                                                                                                                  | ACAD REFERENCE NO. 342 ENG MASTER |             |                  |        |
|-------------------------------------------------------------|--------------------------------------------------------------------------------------------------------------------------------------------------------------------------------------------------|-----------------------------------|-------------|------------------|--------|
|                                                             |                                                                                                                                                                                                  | DRAWN:                            | J.LEE       | DATE: OCT. 06/09 |        |
|                                                             |                                                                                                                                                                                                  | CHECKED:                          |             | DATE:            |        |
| TORONTO, ONTARIO                                            | THESE DRAWINGS AND SPECIFICATIONS ARE THE PROPERTY OF EDAC INC. AND SHALL NOT BE REPRODUCED, OR COPIED OR USED AS THE BASIS FOR THE MANUFACTURE OR SALE OF APPARATUS WITHOUT WRITTEN PERMISSION. | SCALE:                            | NTS         | SHEET :          | 2 OF 3 |
|                                                             |                                                                                                                                                                                                  | DRAWING                           | NUMBER      |                  | ISSUE  |
| YOUR CONNECTION TO QUALITY & SERVICE                        |                                                                                                                                                                                                  | 3                                 | 42 Assembly |                  | 1      |