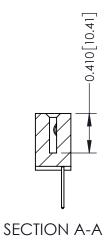

342 Assembly

THIS IS A C.A.D. GENERATED DRAWING DO NOT MAKE MANUAL REVISIONS TO MASTER. ISSUE NUMBER

ORIGINAL

1

| 342 / 392 Series Card Edge Connector<br>Contact Bend Detail |                                                                                                                                                                                                  | ACAD REFERENCE NO. 342 ENG MASTER |             |                  |        |
|-------------------------------------------------------------|--------------------------------------------------------------------------------------------------------------------------------------------------------------------------------------------------|-----------------------------------|-------------|------------------|--------|
|                                                             |                                                                                                                                                                                                  | DRAWN:                            | J.LEE       | DATE: OCT. 06/09 |        |
|                                                             |                                                                                                                                                                                                  | CHECKED:                          |             | DATE:            |        |
| TORONTO, ONTARIO                                            | THESE DRAWINGS AND SPECIFICATIONS ARE THE PROPERTY OF EDAC INC. AND SHALL NOT BE REPRODUCED, OR COPIED OR USED AS THE BASIS FOR THE MANUFACTURE OR SALE OF APPARATUS WITHOUT WRITTEN PERMISSION. | SCALE:                            | NTS         | SHEET :          | 2 OF 3 |
|                                                             |                                                                                                                                                                                                  | DRAWING                           | NUMBER      |                  | ISSUE  |
| YOUR CONNECTION TO QUALITY & SERVICE                        |                                                                                                                                                                                                  | 3                                 | 42 Assembly |                  | 1      |

THIS IS A C.A.D. GENERATED DRAWING DO NOT MAKE MANUAL REVISIONS TO MASTER

ISSUE NUMBER

ORIGINAL

1

| 342 / 392 Card Edge Connector<br>Mounting Options |                                                                                                                                                                                               | ACAD REFERENCE NO. 342 ENG MASTER |                         |        |  |  |
|---------------------------------------------------|-----------------------------------------------------------------------------------------------------------------------------------------------------------------------------------------------|-----------------------------------|-------------------------|--------|--|--|
|                                                   |                                                                                                                                                                                               | DRAWN: J.LEE                      | DATE: <b>OCT. 06/09</b> |        |  |  |
|                                                   |                                                                                                                                                                                               | CHECKED:                          | DATE:                   |        |  |  |
| TORONTO, ONTARIO                                  | THESE DRAWINGS AND SPECIFICATIONS ARE THE PROPERTY OF EDAC INCAND SHALL NOT BE REPRODUCED,OR COPIED OR USED AS THE BASIS FOR THE MANUFACTURE OR SALE OF APPARATUS WITHOUT WRITTEN PERMISSION. | SCALE: NTS                        | SHEET :                 | 3 OF 3 |  |  |
|                                                   |                                                                                                                                                                                               | DRAWING NUMBER                    | •                       | ISSUE  |  |  |
| YOUR CONNECTION TO QUALITY & SERVICE              |                                                                                                                                                                                               | 342 Assembly                      |                         | 1      |  |  |