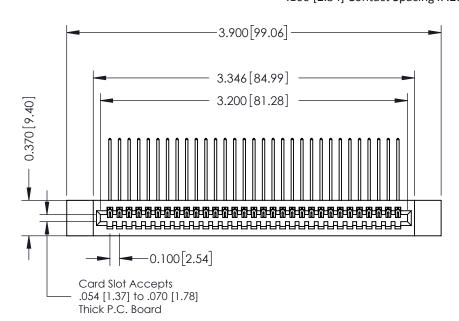

- **Contact Bend Details**
- **Mounting Options**

342 / 392 Card Edge Connector Part Number: 392-031-559-112

YOUR CONNECTION TO QUALITY & SERVICE

| ACAD REFERENCE NO. 342 ENG MASTER |                  |  |  |  |
|-----------------------------------|------------------|--|--|--|
| DRAWN: J.LEE                      | DATE: OCT. 06/09 |  |  |  |
| CHECKED:                          | DATE:            |  |  |  |
| SCALE: NTS                        | SHEET 1 OF 3     |  |  |  |
| DRAWING NUMBER                    | ISSUE            |  |  |  |

342 Assembly

0.410[10.41]

**SECTION A-A** 

THIS IS A C.A.D. GENERATED DRAWING DO NOT MAKE MANUAL REVISIONS TO MASTER. ISSUE NUMBER

ORIGINAL

1

| 342 / 392 Series Card Edge Connector<br>Contact Bend Detail |                                                                                                                                   | ACAD REFERENCE NO. 342 ENG MASTER |             |                  |        |
|-------------------------------------------------------------|-----------------------------------------------------------------------------------------------------------------------------------|-----------------------------------|-------------|------------------|--------|
|                                                             |                                                                                                                                   | DRAWN:                            | J.LEE       | DATE: OCT. 06/09 |        |
|                                                             |                                                                                                                                   | CHECKED:                          |             | DATE:            |        |
| EDAC INC                                                    | ARE THE PROPERTY OF EDAC INC.,AND SHALL NOT BE REPRODUCED,OR COPIED OR USED AS THE BASIS FOR THE MANUFACTURE OR SALE OF APPARATUS | SCALE:                            | NTS         | SHEET :          | 2 OF 3 |
| TORONTO, ONTARIO                                            |                                                                                                                                   | DRAWING                           | NUMBER      |                  | ISSUE  |
| YOUR CONNECTION TO QUALITY & SERVICE                        |                                                                                                                                   | 3                                 | 42 Assembly |                  | 1      |