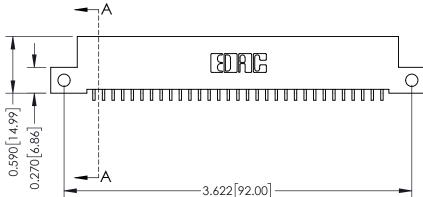

THIS IS A C.A.D. GENERATED DRAWING DO NOT MAKE MANUAL REVISIONS TO MASTER

ISSUE NUMBER

ORIGINAL

1

| 342 / 392 Card Edge Connector<br>Mounting Options |                                                                                                                                              | ACAD REFERENCE NO. 342 ENG MASTER |                         |        |  |
|---------------------------------------------------|----------------------------------------------------------------------------------------------------------------------------------------------|-----------------------------------|-------------------------|--------|--|
|                                                   |                                                                                                                                              | DRAWN: J.LEE                      | DATE: <b>OCT. 06/09</b> |        |  |
|                                                   |                                                                                                                                              | CHECKED:                          | DATE:                   |        |  |
| EDAC INC                                          | ARE THE PROPERTY OF EDAC INC.,AND —<br>SHALL NOT BE REPRODUCED,OR COPIED<br>OR USED AS THE BASIS FOR THE<br>MANUFACTURE OR SALE OF APPARATUS | SCALE: NTS                        | SHEET :                 | 3 OF 3 |  |
| TORONTO, ONTARIO                                  |                                                                                                                                              | DRAWING NUMBER                    | •                       | ISSUE  |  |
| YOUR CONNECTION TO QUALITY & SERVICE              |                                                                                                                                              | 342 Assembly                      |                         | 1      |  |