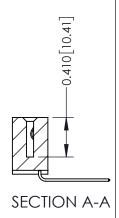

342 Assembly

THIS IS A C.A.D. GENERATED DRAWING DO NOT MAKE MANUAL REVISIONS TO MASTER. ISSUE NUMBER

ORIGINAL

1

| 342 / 392 Series Card Edge Connector |                                                                                                                                                                                                                                                                                                          |          | ACAD REFERENCE NO. 342 ENG MASTER |                  |        |  |
|--------------------------------------|----------------------------------------------------------------------------------------------------------------------------------------------------------------------------------------------------------------------------------------------------------------------------------------------------------|----------|-----------------------------------|------------------|--------|--|
| Contact Bend Detail                  |                                                                                                                                                                                                                                                                                                          | DRAWN:   | J.LEE                             | DATE: OCT. 06/09 |        |  |
|                                      |                                                                                                                                                                                                                                                                                                          | CHECKED: |                                   | DATE:            |        |  |
| EDAC INC                             | EDAC INC TORONTO, ONTARIO CANADA  ON TO QUALITY & SERVICE  TORONTO, ONTARIO WITHOUT WRITTEN PERMISSION.  THESE DRAWINGS AND SPECIFICATIONS ARE THE PROPERTY OF EDAC INC.,AND SHALL NOT BE REPRODUCED,OR COPIED OR USED AS THE BASIS FOR THE MANUFACTURE OR SALE OF APPARATUS WITHOUT WRITTEN PERMISSION. | SCALE:   | NTS                               | SHEET :          | 2 OF 3 |  |
|                                      |                                                                                                                                                                                                                                                                                                          | DRAWING  | NUMBER                            |                  | ISSUE  |  |
|                                      |                                                                                                                                                                                                                                                                                                          | 3        | 42 Assembly                       |                  | 1      |  |