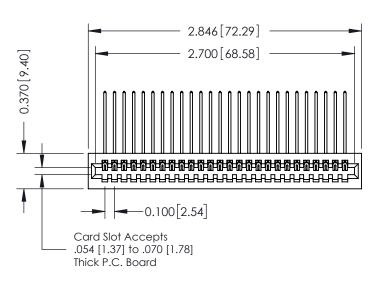

**See Accompanying Pages for:** 

- **Contact Bend Details**
- **Mounting Options**

| 342 / 392 Card Edge Connector |
|-------------------------------|
| Part Number: 392-026-559-101  |

|   | ACAD REFERENCE NO | 342 ENG MASTER   |  |  |  |
|---|-------------------|------------------|--|--|--|
|   | DRAWN: J.LEE      | DATE: OCT. 06/09 |  |  |  |
|   | CHECKED:          | DATE:            |  |  |  |
|   | SCALE: NTS        | SHEET 1 OF 3     |  |  |  |
| ) | DRAWING NUMBER    | ISSUE            |  |  |  |