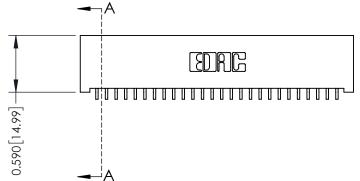

342 Assembly

THIS IS A C.A.D. GENERATED DRAWING DO NOT MAKE MANUAL REVISIONS TO MASTER. ISSUE NUMBER

ORIGINAL

1

| 342 / 392 Series Card Edge Connector |                                                                                                                                                                                                                                                                                                          |          | ACAD REFERENCE NO. 342 ENG MASTER |                  |        |  |
|--------------------------------------|----------------------------------------------------------------------------------------------------------------------------------------------------------------------------------------------------------------------------------------------------------------------------------------------------------|----------|-----------------------------------|------------------|--------|--|
| Contact Bend Detail                  |                                                                                                                                                                                                                                                                                                          | DRAWN:   | J.LEE                             | DATE: OCT. 06/09 |        |  |
|                                      |                                                                                                                                                                                                                                                                                                          | CHECKED: |                                   | DATE:            |        |  |
| EDAC INC                             | EDAC INC TORONTO, ONTARIO CANADA  ON TO QUALITY & SERVICE  TORONTO, ONTARIO WITHOUT WRITTEN PERMISSION.  THESE DRAWINGS AND SPECIFICATIONS ARE THE PROPERTY OF EDAC INC.,AND SHALL NOT BE REPRODUCED,OR COPIED OR USED AS THE BASIS FOR THE MANUFACTURE OR SALE OF APPARATUS WITHOUT WRITTEN PERMISSION. | SCALE:   | NTS                               | SHEET :          | 2 OF 3 |  |
|                                      |                                                                                                                                                                                                                                                                                                          | DRAWING  | NUMBER                            |                  | ISSUE  |  |
|                                      |                                                                                                                                                                                                                                                                                                          | 3        | 42 Assembly                       |                  | 1      |  |