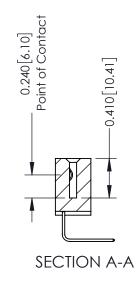

## **Contact Detail**

558-90 Degree Bend (Code 541 Contacts) .100 [2.54] Contact Spacing x .200 [5.08] Row Spacing