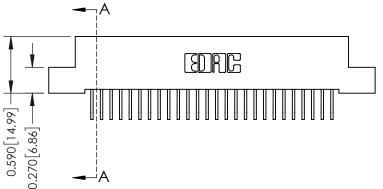

342 Assembly

THIS IS A C.A.D. GENERATED DRAWING DO NOT MAKE MANUAL REVISIONS TO MASTER. ISSUE NUMBER

ORIGINAL

1

| 342 / 392 Series Card Edge Connector<br>Contact Bend Detail |                                                                                                                                                                                                  | ACAD REFERENCE NO. 342 ENG MASTER |             |                  |        |
|-------------------------------------------------------------|--------------------------------------------------------------------------------------------------------------------------------------------------------------------------------------------------|-----------------------------------|-------------|------------------|--------|
|                                                             |                                                                                                                                                                                                  | DRAWN:                            | J.LEE       | DATE: OCT. 06/09 |        |
|                                                             |                                                                                                                                                                                                  | CHECKED:                          |             | DATE:            |        |
| TORONTO, ONTARIO                                            | THESE DRAWINGS AND SPECIFICATIONS ARE THE PROPERTY OF EDAC INC. AND SHALL NOT BE REPRODUCED, OR COPIED OR USED AS THE BASIS FOR THE MANUFACTURE OR SALE OF APPARATUS WITHOUT WRITTEN PERMISSION. | SCALE:                            | NTS         | SHEET :          | 2 OF 3 |
|                                                             |                                                                                                                                                                                                  | DRAWING                           | NUMBER      |                  | ISSUE  |
| YOUR CONNECTION TO QUALITY & SERVICE                        |                                                                                                                                                                                                  | 3                                 | 42 Assembly |                  | 1      |