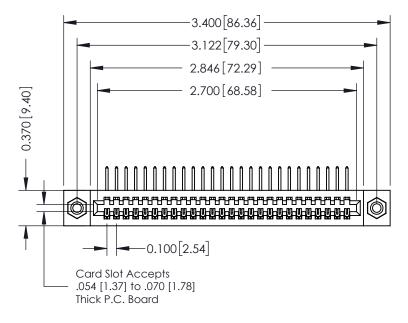

## **See Accompanying Pages for:**

- **Contact Bend Details**
- **Mounting Options**

342 / 392 Card Edge Connector Part Number: 392-026-558-108

YOUR CONNECTION TO QUALITY & SERVICE

342 ENG MASTER J.LEE DATE: OCT. 06/09 SHEET 1 OF 3