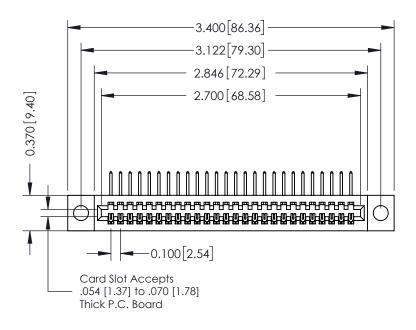

## **See Accompanying Pages for:**

- **Contact Bend Details**
- **Mounting Options**

| 342 / 392 Card Edge Connector |
|-------------------------------|
| Part Number: 392-026-558-104  |

YOUR CONNECTION TO QUALITY & SERVICE

| ACAD REFERENCE NO. 342 ENG MASTER |                  |  |  |  |  |
|-----------------------------------|------------------|--|--|--|--|
| DRAWN: J.LEE                      | DATE: OCT. 06/09 |  |  |  |  |
| CHECKED:                          | DATE:            |  |  |  |  |
| SCALE: NTS                        | SHEET 1 OF 3     |  |  |  |  |
| DRAWING NUMBER                    | ISSUE            |  |  |  |  |

342 Assembly

THIS IS A C.A.D. GENERATED DRAWING DO NOT MAKE MANUAL REVISIONS TO MASTER. ISSUE NUMBER

ORIGINAL

1

| 342 / 392 Series Card Edge Connector<br>Contact Bend Detail |                                                                                                                                   | ACAD REFERENCE NO. 342 ENG MASTER |             |          |          |
|-------------------------------------------------------------|-----------------------------------------------------------------------------------------------------------------------------------|-----------------------------------|-------------|----------|----------|
|                                                             |                                                                                                                                   | DRAWN:                            | J.LEE       | DATE: OC | T. 06/09 |
|                                                             |                                                                                                                                   | CHECKED                           | ):          | DATE:    |          |
| EDAC INC                                                    | ARE THE PROPERTY OF EDAC INC.,AND SHALL NOT BE REPRODUCED,OR COPIED OR USED AS THE BASIS FOR THE MANUFACTURE OR SALE OF APPARATUS | SCALE:                            | NTS         | SHEET :  | 2 OF 3   |
| TORONTO, ONTARIO                                            |                                                                                                                                   | DRAWING                           | NUMBER      |          | ISSUE    |
| YOUR CONNECTION TO QUALITY & SERVICE                        |                                                                                                                                   | 3                                 | 42 Assembly |          | 1        |