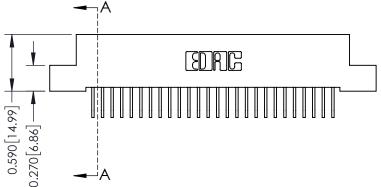

THIS IS A C.A.D. GENERATED DRAWING DO NOT MAKE MANUAL REVISIONS TO MASTER

ISSUE NUMBER

ORIGINAL

1

| 342 / 392 Card Edge Connector<br>Mounting Options |                                                                                                                                   | ACAD REFERENCE NO. 342 ENG MASTER |         |           |  |
|---------------------------------------------------|-----------------------------------------------------------------------------------------------------------------------------------|-----------------------------------|---------|-----------|--|
|                                                   |                                                                                                                                   | DRAWN: J.LEE                      | DATE: O | CT. 06/09 |  |
|                                                   |                                                                                                                                   | CHECKED:                          | DATE:   |           |  |
| EDAC INC                                          | ARE THE PROPERTY OF EDAC INC.,AND SHALL NOT BE REPRODUCED,OR COPIED OR USED AS THE BASIS FOR THE MANUFACTURE OR SALE OF APPARATUS | SCALE: NTS                        | SHEET : | 3 OF 3    |  |
| TORONTO, ONTARIO                                  |                                                                                                                                   | DRAWING NUMBER                    | •       | ISSUE     |  |
| YOUR CONNECTION TO QUALITY & SERVICE              |                                                                                                                                   | 342 Assembly                      |         | 1         |  |