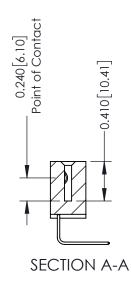

342 Assembly

THIS IS A C.A.D. GENERATED DRAWING DO NOT MAKE MANUAL REVISIONS TO MASTER. ISSUE NUMBER

ORIGINAL

1

| 342 / 392 Series Card Edge Connector<br>Contact Bend Detail |                                                                                                                                   | ACAD REFERENCE NO. 342 ENG MASTER |             |          |          |
|-------------------------------------------------------------|-----------------------------------------------------------------------------------------------------------------------------------|-----------------------------------|-------------|----------|----------|
|                                                             |                                                                                                                                   | DRAWN:                            | J.LEE       | DATE: OC | T. 06/09 |
|                                                             |                                                                                                                                   | CHECKED                           | ):          | DATE:    |          |
| EDAC INC                                                    | ARE THE PROPERTY OF EDAC INC.,AND SHALL NOT BE REPRODUCED,OR COPIED OR USED AS THE BASIS FOR THE MANUFACTURE OR SALE OF APPARATUS | SCALE:                            | NTS         | SHEET :  | 2 OF 3   |
| TORONTO, ONTARIO                                            |                                                                                                                                   | DRAWING                           | NUMBER      |          | ISSUE    |
| YOUR CONNECTION TO QUALITY & SERVICE                        |                                                                                                                                   | 3                                 | 42 Assembly |          | 1        |