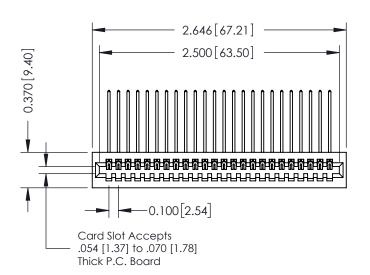

0.410[10.41] **SECTION A-A** 

## **See Accompanying Pages for:**

- **Contact Bend Details**
- **Mounting Options**

| 342 / 392 Card Edge Connector |
|-------------------------------|
| Part Number: 392-024-559-101  |

|   | ACAD REFERENCE NO | 342 ENG MASTER   |
|---|-------------------|------------------|
|   | DRAWN: J.LEE      | DATE: OCT. 06/09 |
|   | CHECKED:          | DATE:            |
|   | SCALE: NTS        | SHEET 1 OF 3     |
| ) | DRAWING NUMBER    | ISSUE            |