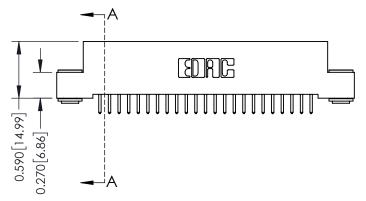

342 ENG MASTER DATE: OCT. 06/09 J.LEE NTS SHEET 1 OF 3

342 Assembly

THIS IS A C.A.D. GENERATED DRAWING DO NOT MAKE MANUAL REVISIONS TO MASTER. ISSUE NUMBER

ORIGINAL

1

| 342 / 392 Series Card Edge Connector<br>Contact Bend Detail |                                                                                                                                                                                                 | ACAD REFERENCE NO. 342 ENG MASTER |             |          |          |
|-------------------------------------------------------------|-------------------------------------------------------------------------------------------------------------------------------------------------------------------------------------------------|-----------------------------------|-------------|----------|----------|
|                                                             |                                                                                                                                                                                                 | DRAWN:                            | J.LEE       | DATE: OC | T. 06/09 |
|                                                             |                                                                                                                                                                                                 | CHECKED:                          |             | DATE:    |          |
| EDAC INC                                                    | THESE DRAWINGS AND SPECIFICATIONS ARE THE PROPERTY OF EDAC INC.,AND SHALL NOT BE REPRODUCED,OR COPIED OR USED AS THE BASIS FOR THE MANUFACTURE OR SALE OF APPARATUS WITHOUT WRITTEN PERMISSION. | SCALE:                            | NTS         | SHEET :  | 2 OF 3   |
| TORONTO, ONTARIO                                            |                                                                                                                                                                                                 | DRAWING                           | NUMBER      |          | ISSUE    |
| YOUR CONNECTION TO QUALITY & SERVICE                        |                                                                                                                                                                                                 | 3                                 | 42 Assembly |          | 1        |