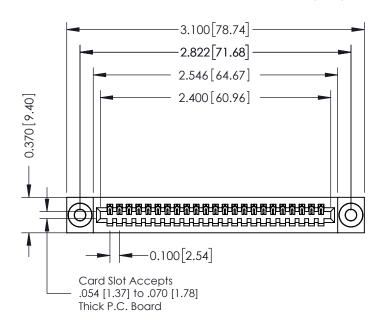

## **See Accompanying Pages for:**

- **Contact Bend Details**
- **Mounting Options**

| 342 / 392 Card Edge Connector |
|-------------------------------|
| Part Number: 392-023-521-103  |

YOUR CONNECTION TO QUALITY & SERVICE

342 ENG MASTER DATE: OCT. 06/09 J.LEE NTS SHEET 1 OF 3

342 Assembly

THIS IS A C.A.D. GENERATED DRAWING DO NOT MAKE MANUAL REVISIONS TO MASTER. ISSUE NUMBER

ORIGINAL

1

| 342 / 392 Series Card Edge Connector<br>Contact Bend Detail |                                                                                                                                                                                                 | ACAD REFERENCE NO. 342 ENG MASTER |             |          |          |
|-------------------------------------------------------------|-------------------------------------------------------------------------------------------------------------------------------------------------------------------------------------------------|-----------------------------------|-------------|----------|----------|
|                                                             |                                                                                                                                                                                                 | DRAWN:                            | J.LEE       | DATE: OC | T. 06/09 |
|                                                             |                                                                                                                                                                                                 | CHECKED:                          |             | DATE:    |          |
| EDAC INC                                                    | THESE DRAWINGS AND SPECIFICATIONS ARE THE PROPERTY OF EDAC INC.,AND SHALL NOT BE REPRODUCED,OR COPIED OR USED AS THE BASIS FOR THE MANUFACTURE OR SALE OF APPARATUS WITHOUT WRITTEN PERMISSION. | SCALE:                            | NTS         | SHEET :  | 2 OF 3   |
| TORONTO, ONTARIO                                            |                                                                                                                                                                                                 | DRAWING                           | NUMBER      |          | ISSUE    |
| YOUR CONNECTION TO QUALITY & SERVICE                        |                                                                                                                                                                                                 | 3                                 | 42 Assembly |          | 1        |