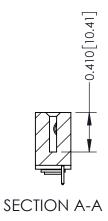

342 ENG MASTER DATE: OCT. 06/09 J.LEE NTS SHEET 1 OF 3

342 Assembly

THIS IS A C.A.D. GENERATED DRAWING DO NOT MAKE MANUAL REVISIONS TO MASTER. ISSUE NUMBER

ORIGINAL

1

| 342 / 392 Series Card Edge Connector<br>Contact Bend Detail |                                                                                                                                                                                                 | ACAD REFERENCE NO. 342 ENG MASTER |             |          |          |
|-------------------------------------------------------------|-------------------------------------------------------------------------------------------------------------------------------------------------------------------------------------------------|-----------------------------------|-------------|----------|----------|
|                                                             |                                                                                                                                                                                                 | DRAWN:                            | J.LEE       | DATE: OC | T. 06/09 |
|                                                             |                                                                                                                                                                                                 | CHECKED:                          |             | DATE:    |          |
| EDAC INC                                                    | THESE DRAWINGS AND SPECIFICATIONS ARE THE PROPERTY OF EDAC INC.,AND SHALL NOT BE REPRODUCED,OR COPIED OR USED AS THE BASIS FOR THE MANUFACTURE OR SALE OF APPARATUS WITHOUT WRITTEN PERMISSION. | SCALE:                            | NTS         | SHEET :  | 2 OF 3   |
| TORONTO, ONTARIO                                            |                                                                                                                                                                                                 | DRAWING                           | NUMBER      |          | ISSUE    |
| YOUR CONNECTION TO QUALITY & SERVICE                        |                                                                                                                                                                                                 | 3                                 | 42 Assembly |          | 1        |