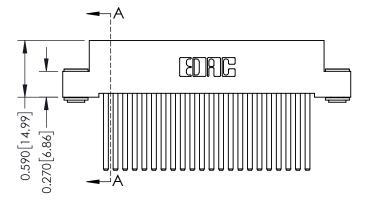

**Mounting Option** 

03-.116 (2.95) I.D. Floating Eyelets

**Contact Detail** 

544-Wire Wrap .050x.025(1.27x0.64) - Tail LG=.760(19.30) DO NOT MAKE MANUAL REVISIONS TO MASTER .100 [2.54] Contact Spacing x .200 [5.08] Row Spacing

0.410[10.41]





342 / 392 Card Edge Connector Part Number: 392-022-544-103

YOUR CONNECTION TO QUALITY & SERVICE

|   | ACAD REFERENCE NO | . 342 ENG MASTER |  |  |  |
|---|-------------------|------------------|--|--|--|
|   | DRAWN: J.LEE      | DATE: OCT. 06/09 |  |  |  |
|   | CHECKED:          | DATE:            |  |  |  |
| ) | SCALE: NTS        | SHEET 1 OF 3     |  |  |  |
|   | DRAWING NUMBER    | ISSUE            |  |  |  |

342 Assembly

SECTION A-A

## **See Accompanying Pages for:**

- **Contact Bend Details**
- **Mounting Options**

THIS IS A C.A.D. GENERATED DRAWING DO NOT MAKE MANUAL REVISIONS TO MASTER. ISSUE NUMBER

ORIGINAL

1



| 342 / 392 Series Card Edge Connector |