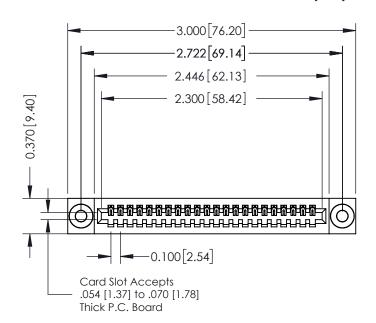

0.410[10.41]

342 / 392 Card Edge Connector Part Number: 392-022-544-103

YOUR CONNECTION TO QUALITY & SERVICE

|   | ACAD REFERENCE NO | . 342 ENG MASTER |  |  |  |
|---|-------------------|------------------|--|--|--|
|   | DRAWN: J.LEE      | DATE: OCT. 06/09 |  |  |  |
|   | CHECKED:          | DATE:            |  |  |  |
| ) | SCALE: NTS        | SHEET 1 OF 3     |  |  |  |
|   | DRAWING NUMBER    | ISSUE            |  |  |  |

342 Assembly

SECTION A-A