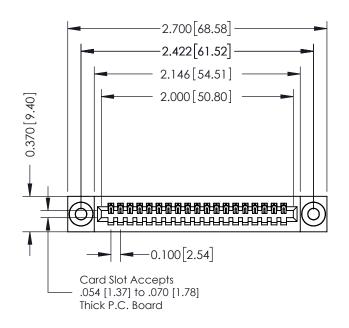

### 342 / 392 Card Edge Connector Part Number: 392-019-540-103

YOUR CONNECTION TO QUALITY & SERVICE

|   | ACAD REFERENCE NO. 342 ENG MASTER |                  |  |  |  |
|---|-----------------------------------|------------------|--|--|--|
|   | DRAWN: J.LEE                      | DATE: OCT. 06/09 |  |  |  |
|   | CHECKED:                          | DATE:            |  |  |  |
|   | SCALE: NTS                        | SHEET 1 OF 3     |  |  |  |
| ) | DRAWING NUMBER                    | ISSUE            |  |  |  |

## **See Accompanying Pages for: Contact Bend Details**

**Mounting Options** 

0.410[10.41]

342 Assembly

SECTION A-A

THIS IS A C.A.D. GENERATED DRAWING DO NOT MAKE MANUAL REVISIONS TO MASTER. ISSUE NUMBER

ORIGINAL