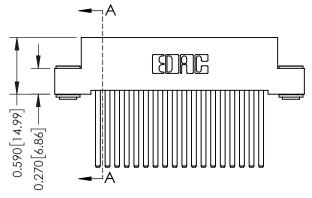

THIS IS A C.A.D. GENERATED DRAWING DO NOT MAKE MANUAL REVISIONS TO MASTER. ISSUE NUMBER

ORIGINAL

1

| 342 / 392 Series Card Edge Connector<br>Contact Bend Detail |                                                                                                                                                                                                                                                                | ACAD REFERENCE NO. 342 ENG MASTER |             |                  |        |
|-------------------------------------------------------------|----------------------------------------------------------------------------------------------------------------------------------------------------------------------------------------------------------------------------------------------------------------|-----------------------------------|-------------|------------------|--------|
|                                                             |                                                                                                                                                                                                                                                                | DRAWN:                            | J.LEE       | DATE: OCT. 06/09 |        |
| Contact bend betail                                         | CHECKED:                                                                                                                                                                                                                                                       |                                   | DATE:       |                  |        |
|                                                             | THESE DRAWINGS AND SPECIFICATIONS                                                                                                                                                                                                                              | SCALE:                            | NTS         | SHEET :          | 2 OF 3 |
| TORONTO, ONTARIO                                            | TORONTO, ONTARIO CANADA  CANADA  CANADA  ECTION TO QUALITY & SERVICE  TORONTO, ONTARIO CANADA  ARE THE PROPERTY OF EDAC INC., AND SHALL NOT BE REPRODUCED, OR COPIED OR USED AS THE BASIS FOR THE MANUFACTURE OR SALE OF APPARATUS WITHOUT WRITTEN PERMISSION. | DRAWING                           | NUMBER      |                  | ISSUE  |
|                                                             |                                                                                                                                                                                                                                                                | 3                                 | 42 Assembly |                  | 1      |