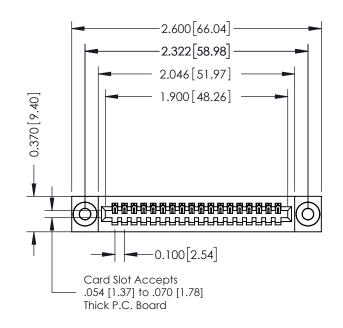

## **See Accompanying Pages for:**

- **Contact Bend Details**
- **Mounting Options**

|                        | SECTION A-A                  |
|------------------------|------------------------------|
|                        | 3201101171-71                |
| 92 Card Edge Connector | ACAD REFERENCE NO. 342 ENG M |

| 342 / 392 Card Edge Connector |                                                                                                                               | ACAD NEI ERENCE NO. 342 ENG MASIER                                |             |        |         |           |
|-------------------------------|-------------------------------------------------------------------------------------------------------------------------------|-------------------------------------------------------------------|-------------|--------|---------|-----------|
|                               | Part Number: 392-018-544-1                                                                                                    |                                                                   | DRAWN:      | J.LEE  | DATE: O | CT. 06/09 |
|                               |                                                                                                                               | CHECKE                                                            | ):          | DATE:  |         |           |
|                               | COOO EDAC INC                                                                                                                 | THESE DRAWINGS AND SPECIFICATIONS ARE THE PROPERTY OF EDAC INCAND | SCALE:      | NTS    | SHEET   | 1 OF 3    |
|                               | TORONTO, ONTARIO                                                                                                              | SHALL NOT BE REPRODUCED, OR COPIED OR USED AS THE BASIS FOR THE   | DRAWING     | NUMBER |         | ISSUE     |
|                               | OUR CONNECTION TO QUALITY & SERVICE OR USED AS THE BASIS FOR THE MANUFACTURE OR SALE OF APPARATUS WITHOUT WRITTEN PERMISSION. | 3                                                                 | 42 Assembly |        | 1       |           |
| ī                             |                                                                                                                               |                                                                   |             |        |         |           |