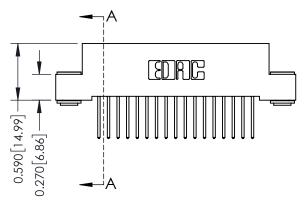

342 Assembly

**SECTION A-A** 

### **See Accompanying Pages for:**

- **Contact Bend Details**
- **Mounting Options**

THIS IS A C.A.D. GENERATED DRAWING DO NOT MAKE MANUAL REVISIONS TO MASTER. ISSUE NUMBER

ORIGINAL

1

| 342 / 392 Series Card Edge           | ACAD REFERENCE NO. 342 ENG MASTER                                                                                                                                                               |          |             |                  |        |
|--------------------------------------|-------------------------------------------------------------------------------------------------------------------------------------------------------------------------------------------------|----------|-------------|------------------|--------|
| Contact Bend Detail                  |                                                                                                                                                                                                 |          | J.LEE       | DATE: OCT. 06/09 |        |
| Comaci bena Deraii                   |                                                                                                                                                                                                 | CHECKED: |             | DATE:            |        |
| EDAC INC                             | THESE DRAWINGS AND SPECIFICATIONS ARE THE PROPERTY OF EDAC INC.,AND SHALL NOT BE REPRODUCED,OR COPIED OR USED AS THE BASIS FOR THE MANUFACTURE OR SALE OF APPARATUS WITHOUT WRITTEN PERMISSION. | SCALE:   | NTS         | SHEET :          | 2 OF 3 |
| TORONTO, ONTARIO                     |                                                                                                                                                                                                 | DRAWING  | NUMBER      |                  | ISSUE  |
| YOUR CONNECTION TO QUALITY & SERVICE |                                                                                                                                                                                                 | 3        | 42 Assembly |                  | 1      |