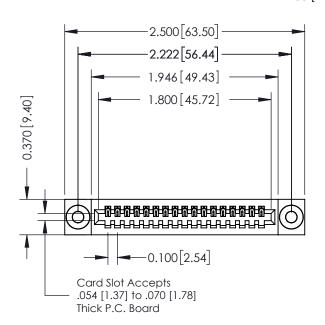

## 342 / 392 Card Edge Connector Part Number: 392-017-523-103

YOUR CONNECTION TO QUALITY & SERVICE

|   | ACAD REFERENCE NO | ERENCE NO. 342 ENG MASTER |  |  |  |
|---|-------------------|---------------------------|--|--|--|
|   | DRAWN: J.LEE      | DATE: OCT. 06/09          |  |  |  |
|   | CHECKED:          | DATE:                     |  |  |  |
|   | SCALE: NTS        | SHEET 1 OF 3              |  |  |  |
| 0 | DRAWING NUMBER    | ISSUE                     |  |  |  |

342 Assembly

**SECTION A-A** 

### **See Accompanying Pages for:**

- **Contact Bend Details**
- **Mounting Options**

THIS IS A C.A.D. GENERATED DRAWING DO NOT MAKE MANUAL REVISIONS TO MASTER. ISSUE NUMBER

ORIGINAL

1

| 342 / 392 Series Card Edge           | ACAD REFERENCE NO. 342 ENG MASTER                                                                                                                                                               |          |             |                  |        |
|--------------------------------------|-------------------------------------------------------------------------------------------------------------------------------------------------------------------------------------------------|----------|-------------|------------------|--------|
| Contact Bend Detail                  |                                                                                                                                                                                                 |          | J.LEE       | DATE: OCT. 06/09 |        |
| Comaci bena Deraii                   |                                                                                                                                                                                                 | CHECKED: |             | DATE:            |        |
| EDAC INC                             | THESE DRAWINGS AND SPECIFICATIONS ARE THE PROPERTY OF EDAC INC.,AND SHALL NOT BE REPRODUCED,OR COPIED OR USED AS THE BASIS FOR THE MANUFACTURE OR SALE OF APPARATUS WITHOUT WRITTEN PERMISSION. | SCALE:   | NTS         | SHEET :          | 2 OF 3 |
| TORONTO, ONTARIO                     |                                                                                                                                                                                                 | DRAWING  | NUMBER      |                  | ISSUE  |
| YOUR CONNECTION TO QUALITY & SERVICE |                                                                                                                                                                                                 | 3        | 42 Assembly |                  | 1      |