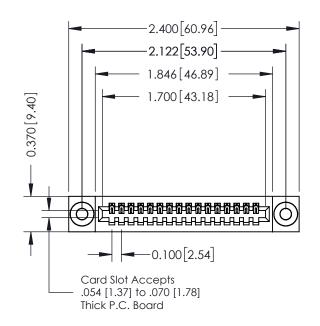

## 0.410[10.41] SECTION A-A

342 / 392 Card Edge Connector Part Number: 392-016-524-103

YOUR CONNECTION TO QUALITY & SERVICE

SHEET 1 OF 3 342 Assembly

J.LEE

342 ENG MASTER

DATE: OCT. 06/09