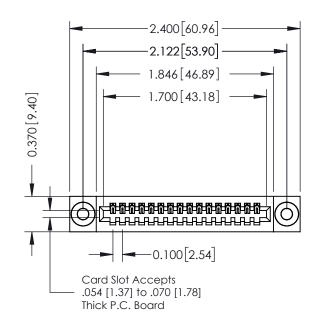

**Mounting Option** 

03-.116 (2.95) I.D. Floating Eyelets

**Contact Detail** 

523-P.C. Tail .025 Sq.(0.64 Sq.) - Tail LG=.400(10.16) .100 [2.54] Contact Spacing x .200 [5.08] Row Spacing

## **See Accompanying Pages for:**

- **Contact Bend Details**
- **Mounting Options**

| 342 / 392 Card Edge Connector |
|-------------------------------|
| Part Number: 392-016-523-103  |

342 ENG MASTER DATE: OCT. 06/09 J.LEE SHEET 1 OF 3 NTS