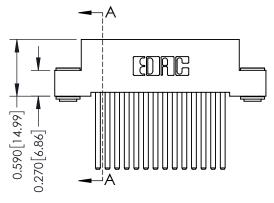

THIS IS A C.A.D. GENERATED DRAWING DO NOT MAKE MANUAL REVISIONS TO MASTER. ISSUE NUMBER

ORIGINAL

1

| 342 / 392 Series Card Edge Connector<br>Contact Bend Detail |                                                                                                                                     | ACAD REFERENCE NO. 342 ENG MASTER |             |                  |        |  |
|-------------------------------------------------------------|-------------------------------------------------------------------------------------------------------------------------------------|-----------------------------------|-------------|------------------|--------|--|
|                                                             |                                                                                                                                     | DRAWN:                            | J.LEE       | DATE: OCT. 06/09 |        |  |
|                                                             |                                                                                                                                     | CHECKED:                          |             | DATE:            |        |  |
| I I AII II                    | THESE DRAWINGS AND SPECIFICATIONS ARE THE PROPERTY OF EDAC INC.,AND SHALL NOT BE REPRODUCED,OR COPIED OR LISED AS THE BASIS FOR THE | SCALE:                            | NTS         | SHEET :          | 2 OF 3 |  |
|                                                             |                                                                                                                                     | DRAWING                           | NUMBER      |                  | ISSUE  |  |
| YOUR CONNECTION TO QUALITY & SERVICE                        | MANUFACTURE OR SALE OF APPARATUS                                                                                                    | 3                                 | 42 Assembly |                  | 1      |  |