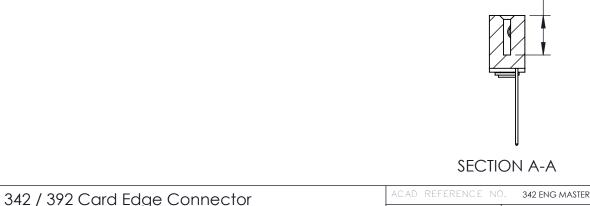

THIS IS A C.A.D. GENERATED DRAWING DO NOT MAKE MANUAL REVISIONS TO MASTER. ISSUE NUMBER

ORIGINAL

1

| 342 / 392 Series Card Edge Connector<br>Contact Bend Detail |                                                                                                                                     | ACAD REFERENCE NO. 342 ENG MASTER |             |                  |        |  |
|-------------------------------------------------------------|-------------------------------------------------------------------------------------------------------------------------------------|-----------------------------------|-------------|------------------|--------|--|
|                                                             |                                                                                                                                     | DRAWN:                            | J.LEE       | DATE: OCT. 06/09 |        |  |
|                                                             |                                                                                                                                     | CHECKED:                          |             | DATE:            |        |  |
| I I AII II                    | THESE DRAWINGS AND SPECIFICATIONS ARE THE PROPERTY OF EDAC INC.,AND SHALL NOT BE REPRODUCED,OR COPIED OR LISED AS THE BASIS FOR THE | SCALE:                            | NTS         | SHEET :          | 2 OF 3 |  |
|                                                             |                                                                                                                                     | DRAWING                           | NUMBER      |                  | ISSUE  |  |
| YOUR CONNECTION TO QUALITY & SERVICE                        | MANUFACTURE OR SALE OF APPARATUS                                                                                                    | 3                                 | 42 Assembly |                  | 1      |  |