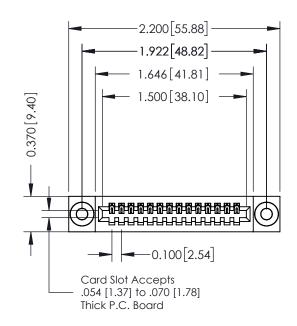

**Mounting Option** 

03-.116 (2.95) I.D. Floating Eyelets

**Contact Detail** 

CUITACL DETAIL

THIS IS A C.A.D. GENERATED DRAWING

544-Wire Wrap .050x.025(1.27x0.64) - Tail LG=.760(19.30)

DO NOT MAKE MANUAL REVISIONS TO MASTER. .100 [2.54] Contact Spacing x .200 [5.08] Row Spacing